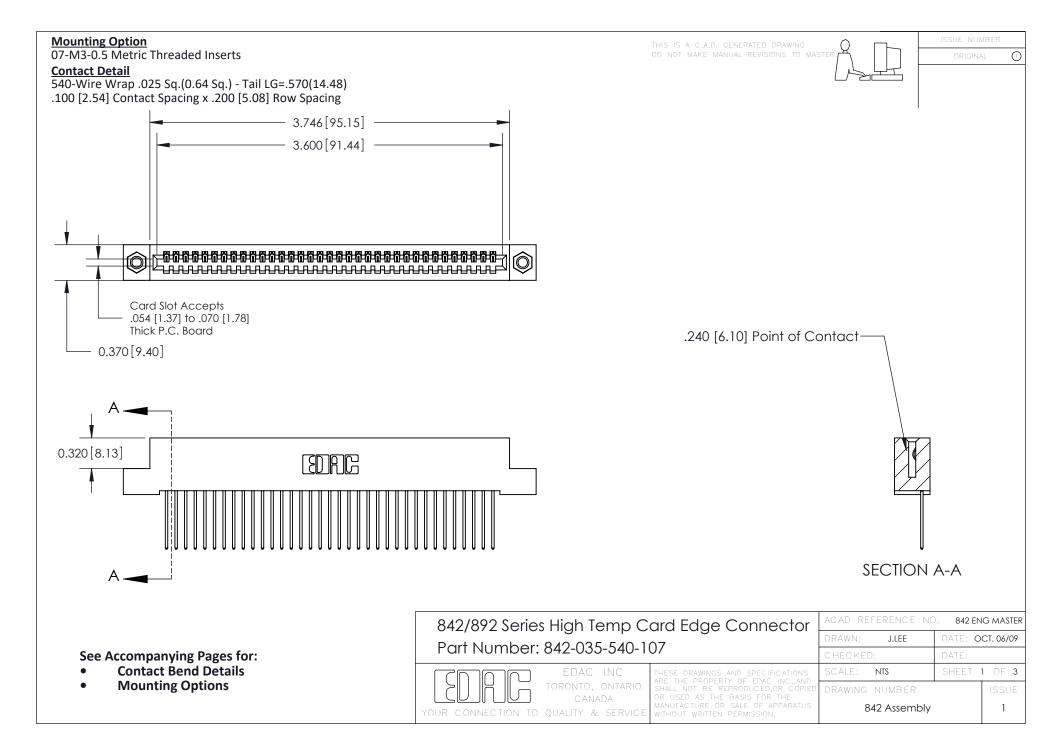

THIS IS A C.A.D. GENERATED DRAWING DO NOT MAKE MANUAL REVISIONS TO MASTER

ORIGINAL (1)



| 842/892 Series High Temp Card Edge Connector<br>Contact Bend Detail |                                                                                                 | ACAD REFERENCE NO. 842 ENG MASTER |             |                  |        |
|---------------------------------------------------------------------|-------------------------------------------------------------------------------------------------|-----------------------------------|-------------|------------------|--------|
|                                                                     |                                                                                                 | DRAWN:                            | J.LEE