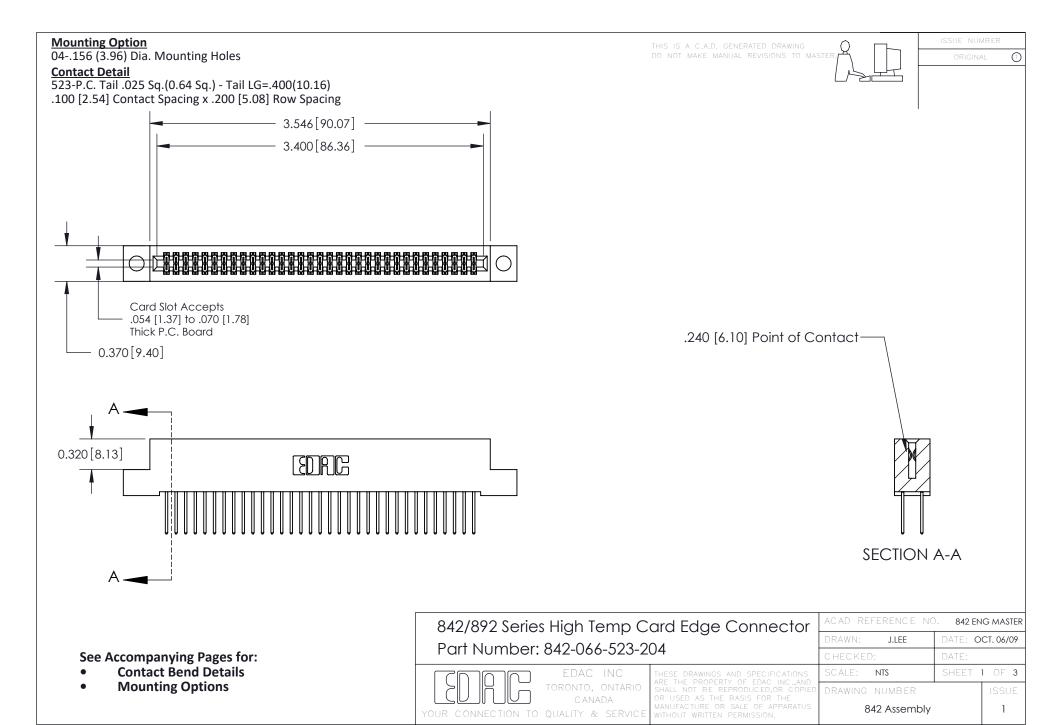

THIS IS A C.A.D. GENERATED DRAWING DO NOT MAKE MANUAL REVISIONS TO MASTER

ORIGINAL (1)



| 842/892 Series High Temp Card Edge Connector<br>Contact Bend Detail |                                                                                                 | ACAD REFERENCE NO. 842 ENG MASTER |             |                  |        |
|---------------------------------------------------------------------|-------------------------------------------------------------------------------------------------|-----------------------------------|-------------|------------------|--------|
|                                                                     |                                                                                                 | DRAWN:                            | J.LEE