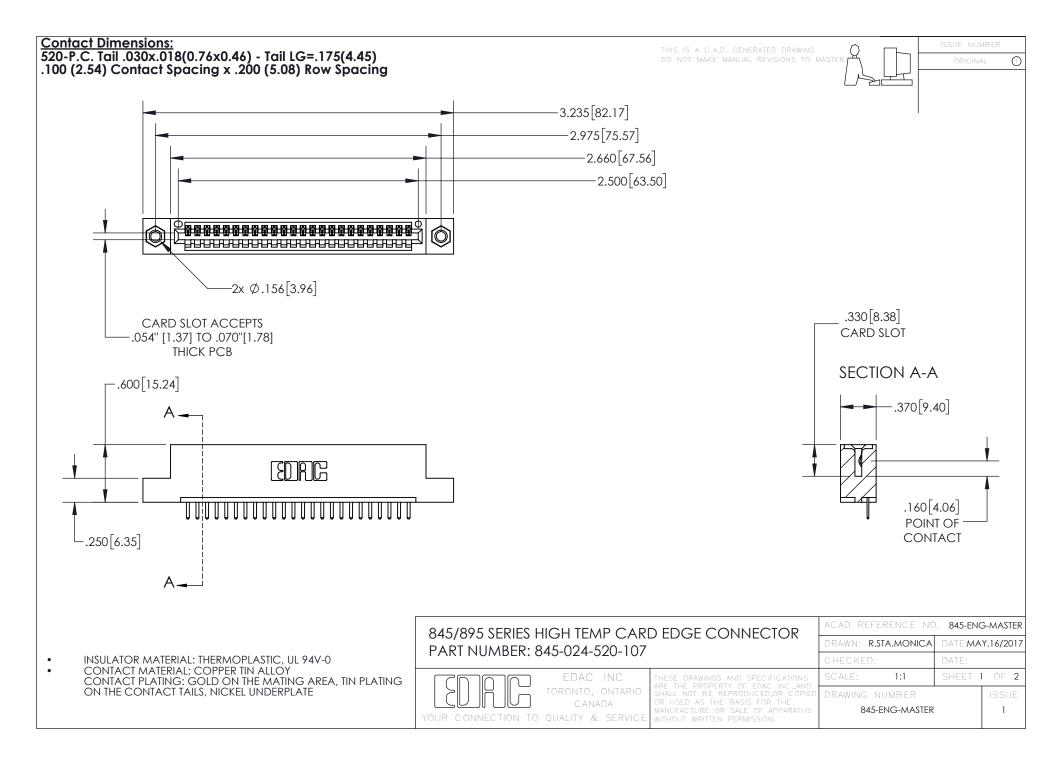

- INSULATOR MATERIAL: THERMOPLASTIC POLYESTER, UL 94V-0 DAP MATERIAL AVAILABLE UPON REQUEST
- CONTACT MATERIAL; COPPER ALLOY

CONTACT PLATING: GOLD ON THE MATING AREA, TIN PLATING ON THE CONTACT TAILS, NICKEL UNDERPLATE

## 845/895 SERIES HIGH TEMP CARD EDGE CONNECTOR CONTACT CODE 555,556,558,559,560 DIMENSIONS

YOUR CONNECTION TO QUALITY & SERVICE

|   | ACAD REFERENCE NO. 845-ENG-MASTER |                  |
|---|-----------------------------------|------------------|
|   | DRAWN: R.STA.MONICA               | DATE:MAY.16/2017 |
|   | CHECKED:                          | DATE:            |
| D | SCALE: 1:1                        | SHEET 2 OF 2     |
|   | DRAWING NUMBER                    | ISSUE            |

845-ENG-MASTER