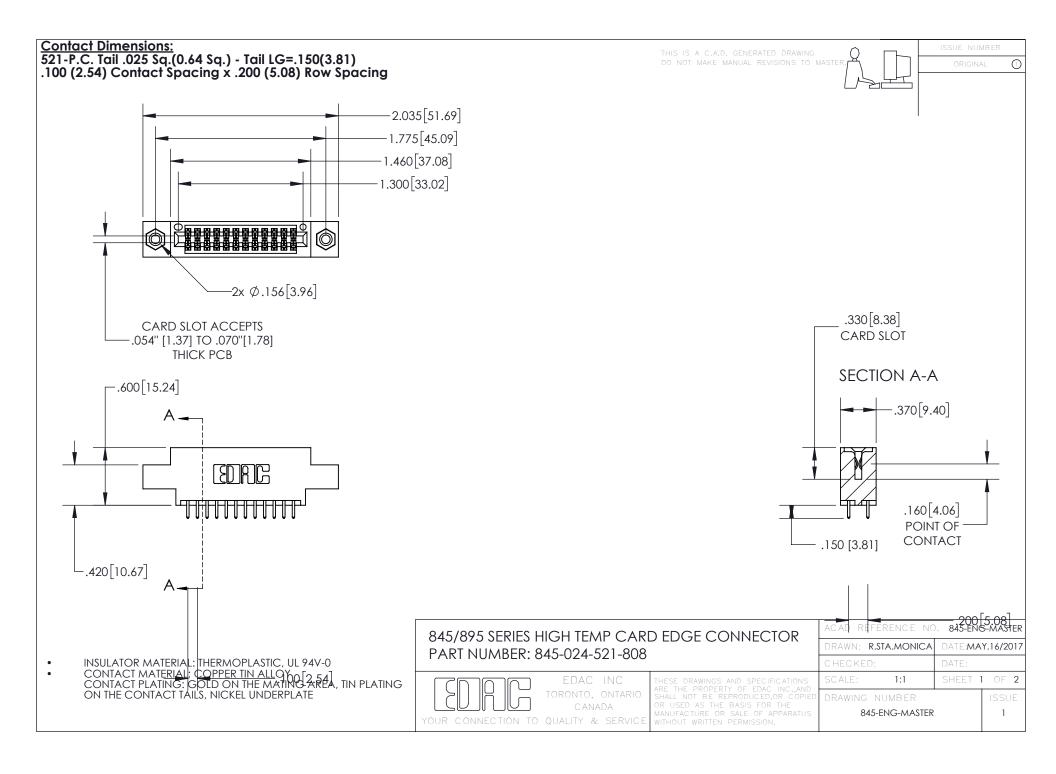

- INSULATOR MATERIAL: THERMOPLASTIC POLYESTER, UL 94V-0 DAP MATERIAL AVAILABLE UPON REQUEST
- CONTACT MATERIAL; COPPER ALLOY

CONTACT PLATING: GOLD ON THE MATING AREA, TIN PLATING ON THE CONTACT TAILS, NICKEL UNDERPLATE