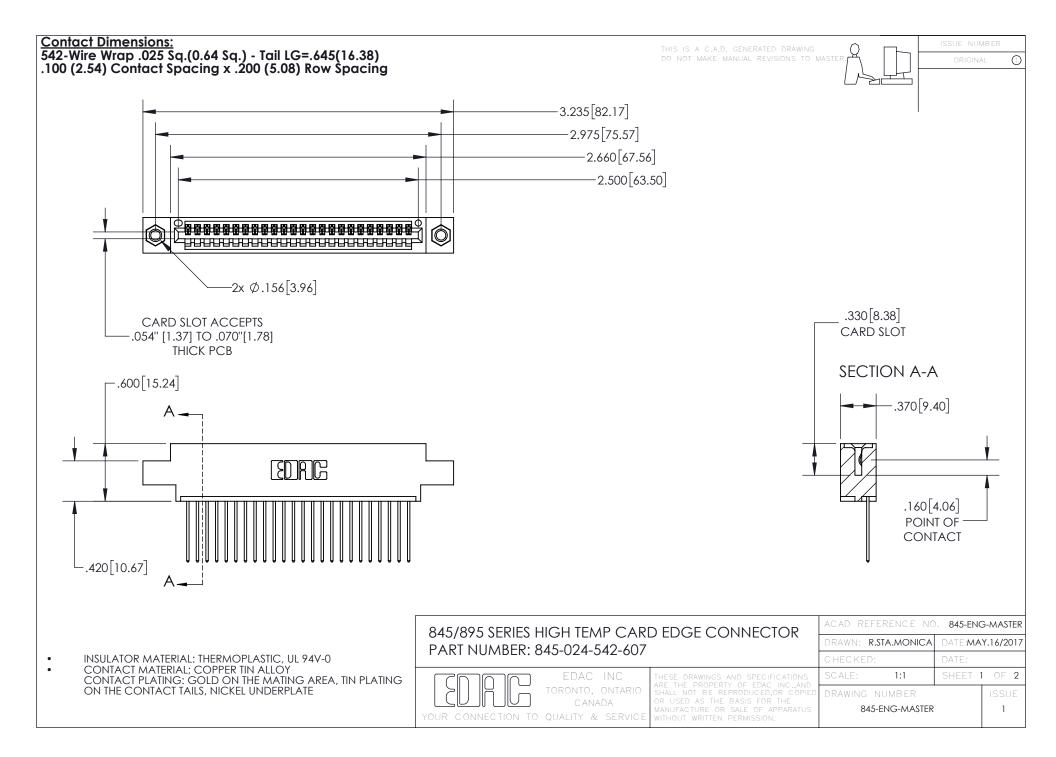

## 845/895 SERIES HIGH TEMP CARD EDGE CONNECTOR CONTACT CODE 555,556,558,559,560 DIMENSIONS

YOUR CONNECTION TO QUALITY & SERVICE

|   | ACAD REFERENCE NO. 845-ENG-MASTER |                  |
|---|-----------------------------------|------------------|
|   | DRAWN: R.STA.MONICA               | DATE:MAY.16/2017 |
|   | CHECKED:                          | DATE:            |
| D | SCALE: 1:1                        | SHEET 2 OF 2     |
|   | DRAWING NUMBER                    | ISSUE            |

845-ENG-MASTER