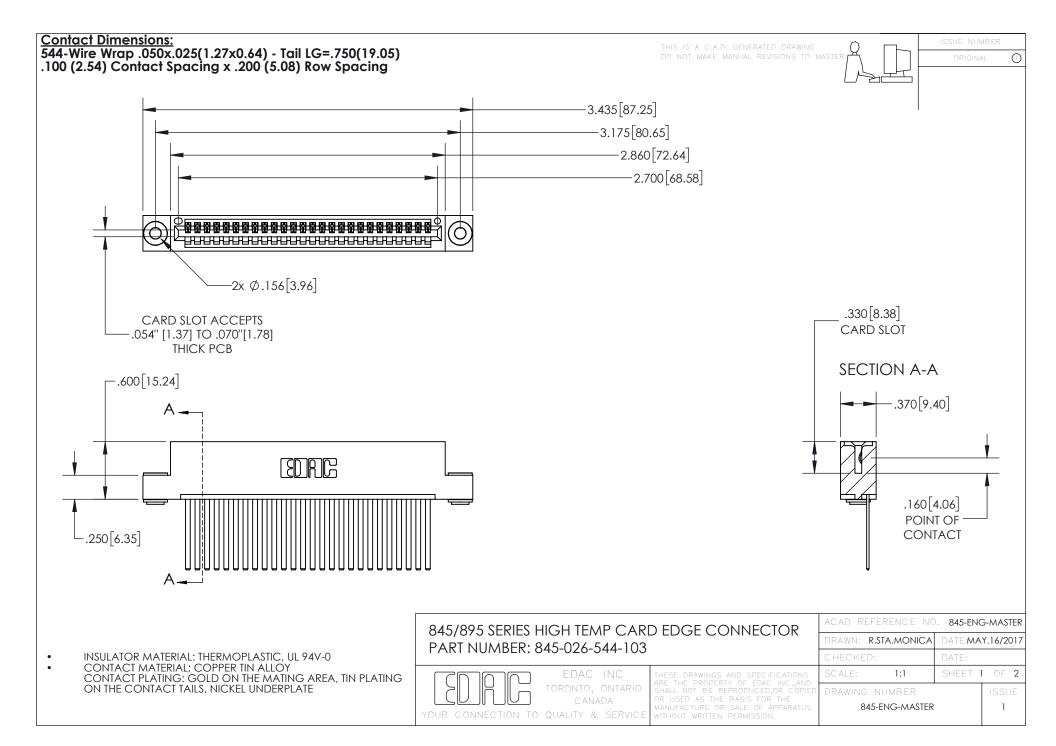

## 845/895 SERIES HIGH TEMP CARD EDGE CONNECTOR CONTACT CODE 555,556,558,559,560 DIMENSIONS

YOUR CONNECTION TO QUALITY & SERVICE

|   | ACAD REFERENCE NO. 845-ENG-MASTER |                  |
|---|-----------------------------------|------------------|
|   | DRAWN: R.STA.MONICA               | DATE:MAY.16/2017 |
|   | CHECKED:                          | DATE:            |
| D | SCALE: 1:1                        | SHEET 2 OF 2     |
|   | DRAWING NUMBER                    | ISSUE            |