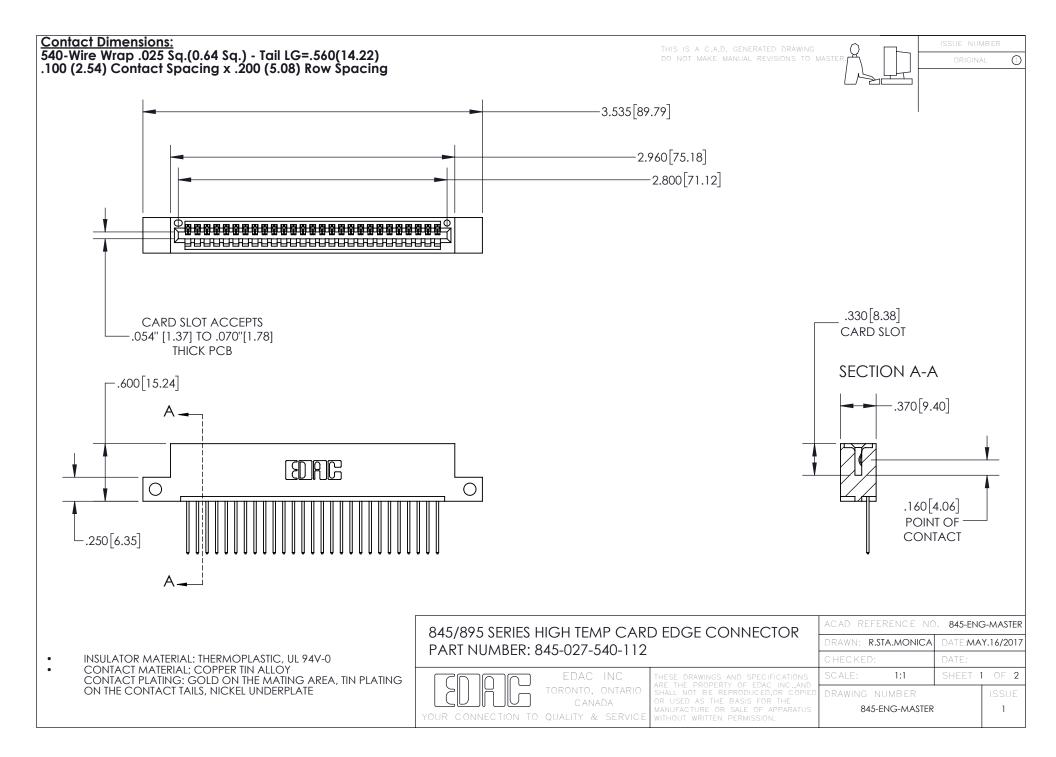

- INSULATOR MATERIAL: THERMOPLASTIC POLYESTER, UL 94V-0 DAP MATERIAL AVAILABLE UPON REQUEST
- CONTACT MATERIAL; COPPER ALLOY

CONTACT PLATING: GOLD ON THE MATING AREA, TIN PLATING ON THE CONTACT TAILS, NICKEL UNDERPLATE