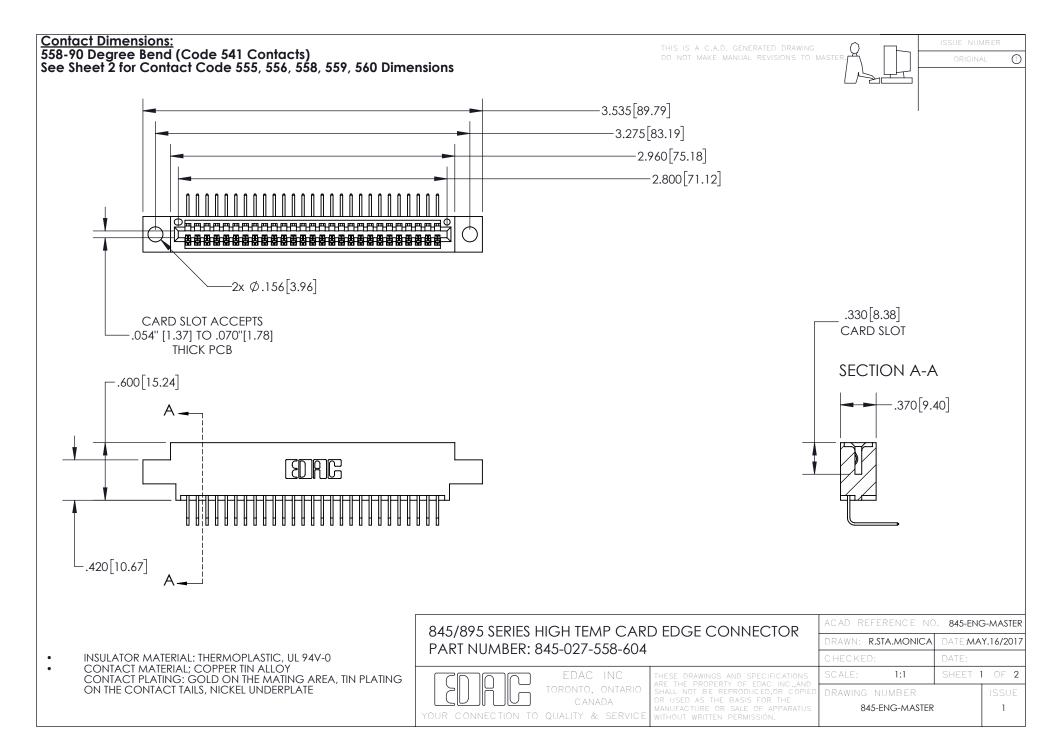

- INSULATOR MATERIAL: THERMOPLASTIC POLYESTER, UL 94V-0 DAP MATERIAL AVAILABLE UPON REQUEST
- CONTACT MATERIAL; COPPER ALLOY

CONTACT PLATING: GOLD ON THE MATING AREA, TIN PLATING ON THE CONTACT TAILS, NICKEL UNDERPLATE