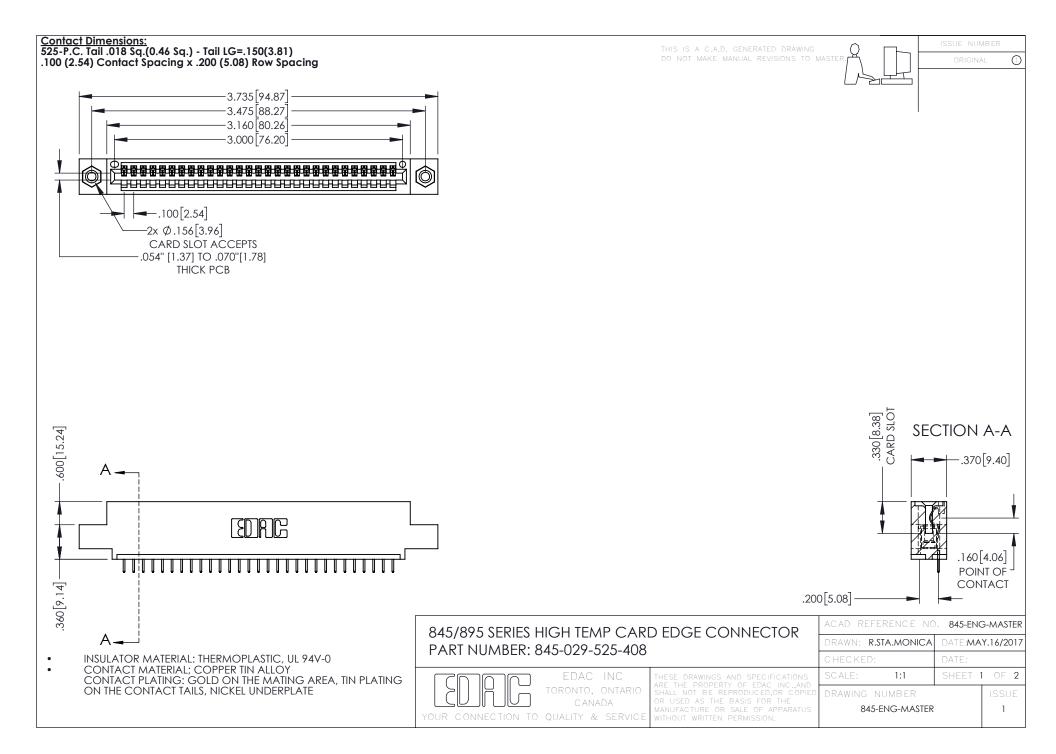

- INSULATOR MATERIAL: THERMOPLASTIC POLYESTER, UL 94V-0 DAP MATERIAL AVAILABLE UPON REQUEST
- CONTACT MATERIAL; COPPER ALLOY

**Contact Code 558** 

CONTACT PLATING: GOLD ON THE MATING AREA, TIN PLATING ON THE CONTACT TAILS, NICKEL UNDERPLATE

## 845/895 SERIES HIGH TEMP CARD EDGE CONNECTOR CONTACT CODE 555,556,558,559,560 DIMENSIONS

YOUR CONNECTION TO QUALITY & SERVICE

Contact Code 559

|   | ACAD REFERENCE NO   | . 845-ENG-MASTER |
|---|---------------------|------------------|
|   | DRAWN: R.STA.MONICA | DATE:MAY.16/2017 |
|   | CHECKED:            | DATE:            |
|   | SCALE: 1:1          | SHEET 2 OF 2     |
| D | DRAWING NUMBER      | ISSUE            |

Contact Code 560

845-ENG-MASTER