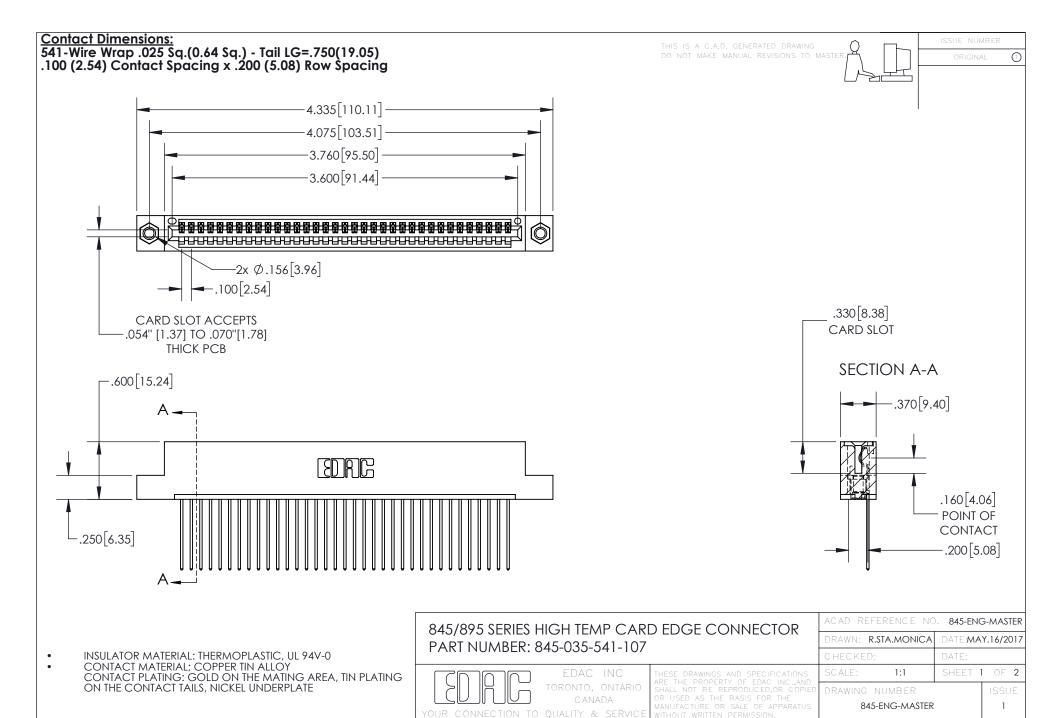

INSULATOR MATERIAL: THERMOPLASTIC POLYESTER, UL 94V-0 DAP MATERIAL AVAILABLE UPON REQUEST

**Contact Code 558** 

CONTACT MATERIAL; COPPER ALLOY CONTACT PLATING: GOLD ON THE MATING AREA, TIN PLATING ON THE CONTACT TAILS, NICKEL UNDERPLATE

## 845/895 SERIES HIGH TEMP CARD EDGE CONNECTOR CONTACT CODE 555,556,558,559,560 DIMENSIONS

YOUR CONNECTION TO QUALITY & SERVICE

Contact Code 559

|   | ACAD REFERENCE NO. 845-ENG-MASTER |                  |  |
|---|-----------------------------------|------------------|--|
|   | DRAWN: R.STA.MONICA               | DATE:MAY.16/2017 |  |
|   | CHECKED:                          | DATE:            |  |
|   | SCALE: 1:1                        | SHEET 2 OF 2     |  |
| D | DRAWING NUMBER                    | ISSUE            |  |