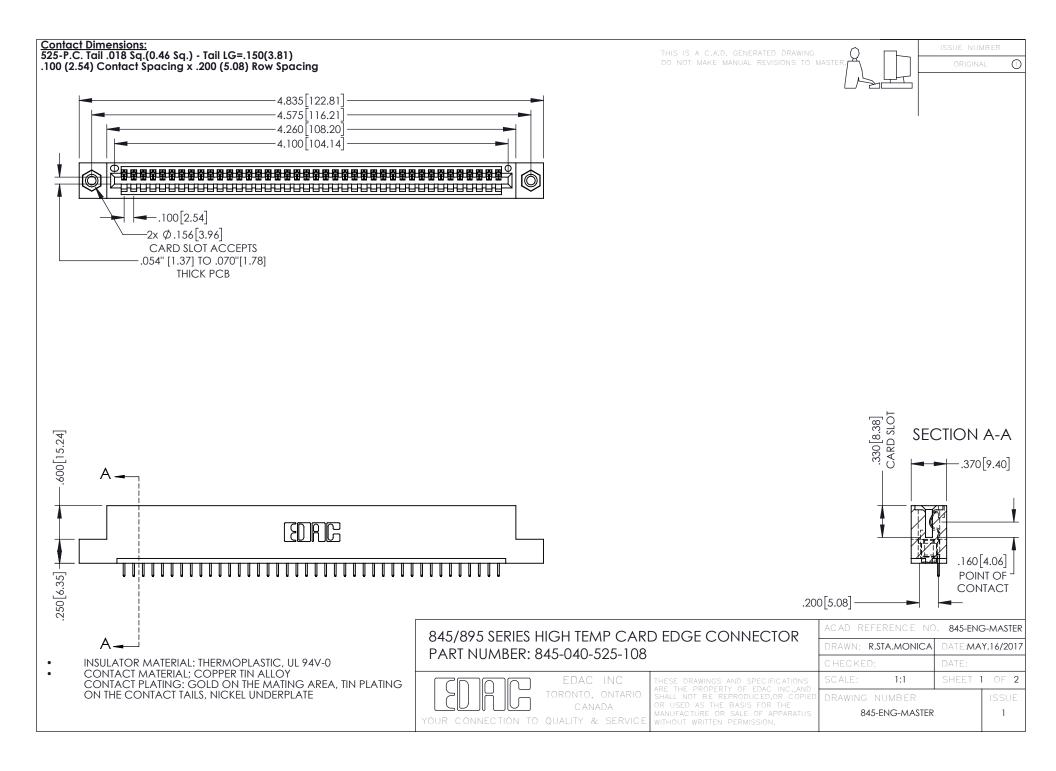

- INSULATOR MATERIAL: THERMOPLASTIC POLYESTER, UL 94V-0 DAP MATERIAL AVAILABLE UPON REQUEST
- CONTACT MATERIAL; COPPER ALLOY

**Contact Code 558** 

CONTACT PLATING: GOLD ON THE MATING AREA, TIN PLATING ON THE CONTACT TAILS, NICKEL UNDERPLATE

## 845/895 SERIES HIGH TEMP CARD EDGE CONNECTOR CONTACT CODE 555,556,558,559,560 DIMENSIONS

YOUR CONNECTION TO QUALITY & SERVICE

Contact Code 559

|   | ACAD REFERENCE NO   | . 845-ENG-MASTER |
|---|---------------------|------------------|
|   | DRAWN: R.STA.MONICA | DATE:MAY.16/2017 |
|   | CHECKED:            | DATE:            |
|   | SCALE: 1:1          | SHEET 2 OF 2     |
| D | DRAWING NUMBER      | ISSUE            |

Contact Code 560

845-ENG-MASTER