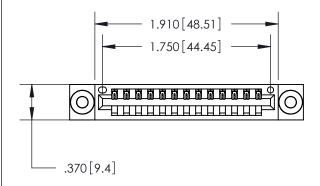

<u>Contact Dimensions:</u> 540-Wire Wrap .025 Sq. (0.64 Sq.) - Tail LG. =.560 (14.22) .125 (3.18) Contact Spacing x .250 (6.35) Row Spacing

THIS IS A C.A.D. GENERATED DRAWING DO NOT MAKE MANUAL REVISIONS TO MASTER.

Card Slot Accepts .054 [1.37] to .070 [1.78] Thick P.C. Board

.330 [8.38] Card Slot

ISSUE NUMBER

ORIGINAL

INSULATOR MATERIAL: THERMOPLASTIC POLYESTER, UL 94V-0 CONTACT MATERIAL; COPPER, NICKEL, TIN ALLOY CA-725 CONTACT PLATING: GOLD ON THE MATING AREA, TIN-LEAD

ON THE CONTACT TAILS, NICKEL UNDERPLATE

.160 [4.07] Point of Contact -846/896 SERIES HIGH TEMP CARD EDGE CONNECTOR PART NUMBER: 846-013-540-603

**EDAC INC** TORONTO, ONTARIO CANADA

THESE DRAWINGS AND SPECIFICATIONS ARE THE PROPERTY OF EDAC INC.,AND SHALL NOT BE REPRODUCED, OR COPIED OR USED AS THE BASIS FOR THE MANUFACTURE OR SALE OF APPARATUS WITHOUT WRITTEN PERMISSION.