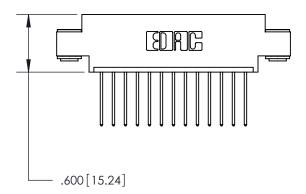

THIS IS A C.A.D. GENERATED DRAWING DO NOT MAKE MANUAL REVISIONS TO MASTER.

ISSUE NUMBER

.165[4.19]

.375 [9.54]

ORIGINAL

1

.060 [1.52] .125(3.18) to .210(5.33) **Outside Tails** .125(3.18) to .210(5.33) **Outside Tails** 

**Contact Code 560** 

INSULATOR MATERIAL: THERMOPLASTIC POLYESTER, UL 94V-0 CONTACT MATERIAL; COPPER, NICKEL, TIN ALLOY CA-725 CONTACT PLATING: GOLD ON THE MATING AREA, TIN-LEAD ON THE CONTACT TAILS, NICKEL UNDERPLATE

**Contact Code 558** 

## 846/896 SERIES HIGH TEMP CARD EDGE CONNECTOR CONTACT CODE 555,556,558,559,560 DIMENSIONS

.150 [3.81]

YOUR CONNECTION TO QUALITY & SERVICE

**Contact Code 559** 

**EDAC INC** TORONTO, ONTARIO CANADA

THESE DRAWINGS AND SPECIFICATIONS ARE THE PROPERTY OF EDAC INC.,AND SHALL NOT BE REPRODUCED, OR COPIED OR USED AS THE BASIS FOR THE MANUFACTURE OR SALE OF APPARATUS WITHOUT WRITTEN PERMISSION.