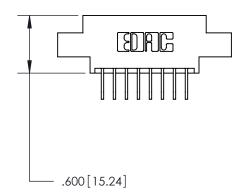

<u>Contact Dimensions:</u>
558-90 Degree Bend (Code 541 Contacts)
See Sheet 2 for Contact Code 555, 556, 558, 559, 560 Dimensions

THIS IS A C.A.D. GENERATED DRAWING DO NOT MAKE MANUAL REVISIONS TO MASTER.

Card Slot Accepts .054 [1.37] to .070 [1.78] Thick P.C. Board

.330 [8.38] Card Slot -.160 [4.07] Point of Contact —

THIS IS A C.A.D. GENERATED DRAWING DO NOT MAKE MANUAL REVISIONS TO MASTER.

ISSUE NUMBER