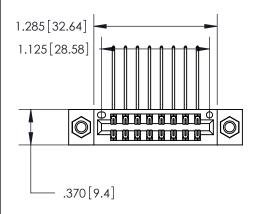

1

INSULATOR MATERIAL: THERMOPLASTIC POLYESTER, UL 94V-0 CONTACT MATERIAL; COPPER, NICKEL, TIN ALLOY CA-725 CONTACT PLATING: GOLD ON THE MATING AREA, TIN-LEAD

ON THE CONTACT TAILS, NICKEL UNDERPLATE

846/896 SERIES HIGH TEMP CARD EDGE CONNECTOR PART NUMBER: 846-016-558-807

Card Slot Accepts .054 [1.37] to .070 [1.78] Thick P.C. Board

.330 [8.38] Card Slot -.160 [4.07] Point of Contact —

THIS IS A C.A.D. GENERATED DRAWING DO NOT MAKE MANUAL REVISIONS TO MASTER.

ISSUE NUMBER