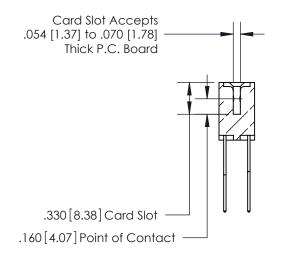

**Contact Code 560** 

INSULATOR MATERIAL: THERMOPLASTIC POLYESTER, UL 94V-0 CONTACT MATERIAL; COPPER, NICKEL, TIN ALLOY CA-725 CONTACT PLATING: GOLD ON THE MATING AREA, TIN-LEAD ON THE CONTACT TAILS, NICKEL UNDERPLATE

**Contact Code 558** 

## 846/896 SERIES HIGH TEMP CARD EDGE CONNECTOR CONTACT CODE 555,556,558,559,560 DIMENSIONS

.150 [3.81]

YOUR CONNECTION TO QUALITY & SERVICE

**Contact Code 559** 

**EDAC INC** TORONTO, ONTARIO CANADA

THESE DRAWINGS AND SPECIFICATIONS ARE THE PROPERTY OF EDAC INC.,AND SHALL NOT BE REPRODUCED, OR COPIED OR USED AS THE BASIS FOR THE MANUFACTURE OR SALE OF APPARATUS WITHOUT WRITTEN PERMISSION.