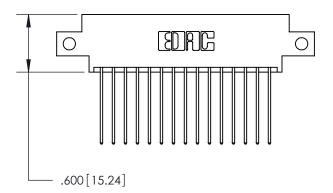

## 846/896 SERIES HIGH TEMP CARD EDGE CONNECTOR CONTACT CODE 555,556,558,559,560 DIMENSIONS

.150 [3.81]

YOUR CONNECTION TO QUALITY & SERVICE

**Contact Code 559** 

**EDAC INC** TORONTO, ONTARIO CANADA

THESE DRAWINGS AND SPECIFICATIONS ARE THE PROPERTY OF EDAC INC.,AND SHALL NOT BE REPRODUCED, OR COPIED OR USED AS THE BASIS FOR THE MANUFACTURE OR SALE OF APPARATUS WITHOUT WRITTEN PERMISSION.