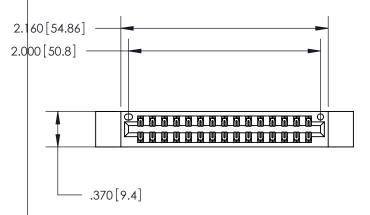

THIS IS A C.A.D. GENERATED DRAWING DO NOT MAKE MANUAL REVISIONS TO MASTER.

846/896 SERIES HIGH TEMP CARD EDGE CONNECTOR PART NUMBER: 846-030-541-812

**EDAC INC** TORONTO, ONTARIO CANADA

THESE DRAWINGS AND SPECIFICATIONS ARE THE PROPERTY OF EDAC INC., AND SHALL NOT BE REPRODUCED, OR COPIED OR USED AS THE BASIS FOR THE MANUFACTURE OR SALE OF APPARATUS WITHOUT WRITTEN PERMISSION.

THIS IS A C.A.D. GENERATED DRAWING DO NOT MAKE MANUAL REVISIONS TO MASTER.

ISSUE NUMBER

.165[4.19]

.375 [9.54]

ORIGINAL

1

.060 [1.52] .125(3.18) to .210(5.33) **Outside Tails** .125(3.18) to .210(5.33) **Outside Tails** 