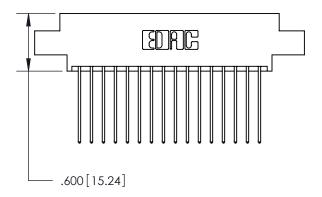

Card Slot Accepts .054 [1.37] to .070 [1.78] Thick P.C. Board .330 [8.38] Card Slot .160 [4.07] Point of Contact -

THIS IS A C.A.D. GENERATED DRAWING DO NOT MAKE MANUAL REVISIONS TO MASTER.

ISSUE NUMBER