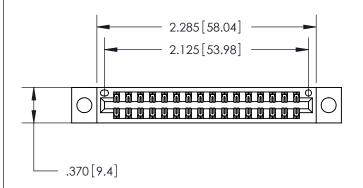

PART NUMBER: 846-032-541-804

**EDAC INC** TORONTO, ONTARIO CANADA

846/896 SERIES HIGH TEMP CARD EDGE CONNECTOR

THESE DRAWINGS AND SPECIFICATIONS ARE THE PROPERTY OF EDAC INC.,AND SHALL NOT BE REPRODUCED, OR COPIED OR USED AS THE BASIS FOR THE MANUFACTURE OR SALE OF APPARATUS WITHOUT WRITTEN PERMISSION.