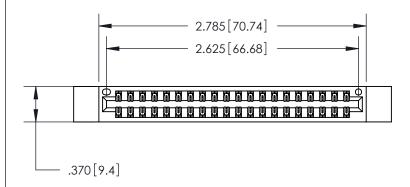

846-ENG-MASTER

Card Slot Accepts .054 [1.37] to .070 [1.78] Thick P.C. Board .330 [8.38] Card Slot .160 [4.07] Point of Contact -

ACAD REFERENCE NO.

| 846/896 SERIES HIGH TEMP CARD EDGE CONNECT |
|--------------------------------------------|
| PART NUMBER: 846-040-521-812               |