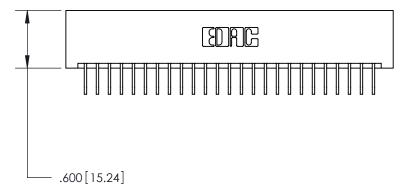

<u>Contact Dimensions:</u>
558-90 Degree Bend (Code 541 Contacts)
See Sheet 2 for Contact Code 555, 556, 558, 559, 560 Dimensions

THIS IS A C.A.D. GENERATED DRAWING DO NOT MAKE MANUAL REVISIONS TO MASTER.

Card Slot Accepts .054 [1.37] to .070 [1.78] Thick P.C. Board

.330 [8.38] Card Slot .160 [4.07] Point of Contact — ISSUE NUMBER ORIGINAL

1

INSULATOR MATERIAL: THERMOPLASTIC POLYESTER, UL 94V-0 CONTACT MATERIAL; COPPER, NICKEL, TIN ALLOY CA-725

CONTACT PLATING: GOLD ON THE MATING AREA, TIN-LEAD

ON THE CONTACT TAILS, NICKEL UNDERPLATE

846/896 SERIES HIGH TEMP CARD EDGE CONNECTOR

YOUR CONNECTION TO QUALITY & SERVICE

**EDAC INC** TORONTO, ONTARIO CANADA

PART NUMBER: 846-050-558-201

THIS IS A C.A.D. GENERATED DRAWING DO NOT MAKE MANUAL REVISIONS TO MASTER.

ISSUE NUMBER

ORIGINAL

1

.060 [1.52] .200 [5.08] .210[5.33] -.660 [16.76]

.060 [1.52] .150 [3.81] .260[6.6] -**Outside Tails** .660[16.76]