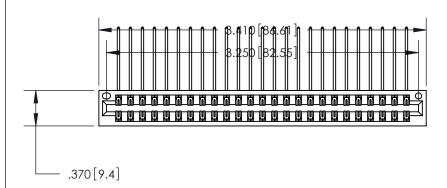

<u>Contact Dimensions:</u>
558-90 Degree Bend (Code 541 Contacts)
See Sheet 2 for Contact Code 555, 556, 558, 559, 560 Dimensions

THIS IS A C.A.D. GENERATED DRAWING DO NOT MAKE MANUAL REVISIONS TO MASTER.

Card Slot Accepts .054 [1.37] to .070 [1.78] Thick P.C. Board

.330 [8.38] Card Slot .160 [4.07] Point of Contact — ISSUE NUMBER ORIGINAL

1

INSULATOR MATERIAL: THERMOPLASTIC POLYESTER, UL 94V-0 CONTACT MATERIAL; COPPER, NICKEL, TIN ALLOY CA-725

CONTACT PLATING: GOLD ON THE MATING AREA, TIN-LEAD

ON THE CONTACT TAILS, NICKEL UNDERPLATE

846/896 SERIES HIGH TEMP CARD EDGE CONNECTOR

YOUR CONNECTION TO QUALITY & SERVICE

**EDAC INC** TORONTO, ONTARIO CANADA

PART NUMBER: 846-050-558-201

THIS IS A C.A.D. GENERATED DRAWING DO NOT MAKE MANUAL REVISIONS TO MASTER.

ISSUE NUMBER

ORIGINAL

1

.060 [1.52] .200 [5.08] .210[5.33] -.660 [16.76]

.060 [1.52] .150 [3.81] .260[6.6] -**Outside Tails** .660[16.76]