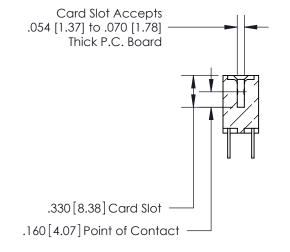

<u>Contact Dimensions:</u>
500-Wire Hole .050x.025 (1.27x0.64) - Tail LG. =.260 (6.60) .125 (3.18) Contact Spacing x .250 (6.35) Row Spacing

THIS IS A C.A.D. GENERATED DRAWING DO NOT MAKE MANUAL REVISIONS TO MASTER.

ISSUE NUMBER

ORIGINAL

INSULATOR MATERIAL: THERMOPLASTIC POLYESTER, UL 94V-0 CONTACT MATERIAL; COPPER, NICKEL, TIN ALLOY CA-725 CONTACT PLATING: GOLD ON THE MATING AREA, TIN-LEAD

ON THE CONTACT TAILS, NICKEL UNDERPLATE

846/896 SERIES HIGH TEMP CARD EDGE CONNECTOR PART NUMBER: 846-054-500-802

YOUR CONNECTION TO QUALITY & SERVICE

**EDAC INC** TORONTO, ONTARIO CANADA

THESE DRAWINGS AND SPECIFICATIONS ARE THE PROPERTY OF EDAC INC.,AND SHALL NOT BE REPRODUCED, OR COPIED OR USED AS THE BASIS FOR THE MANUFACTURE OR SALE OF APPARATUS WITHOUT WRITTEN PERMISSION.

| ACAD REFERENCE NO. | 846-ENG-MASTER   |       |
|--------------------|------------------|-------|
| DRAWN: J.LEE       | DATE: APR. 22/09 |       |
| CHECKED:           | DATE:            |       |
| SCALE: 1:1         | SHEET            | OF 2  |
| DRAWING NUMBER     |                  | ISSUE |
| 846-ENG-MASTER     | 1                |       |
|                    |                  |       |