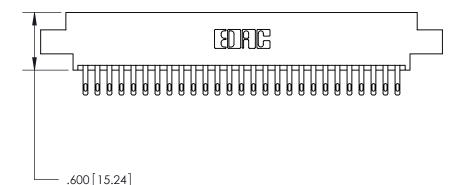

<u>Contact Dimensions:</u>
500-Wire Hole .050x.025 (1.27x0.64) - Tail LG. =.260 (6.60) .125 (3.18) Contact Spacing x .250 (6.35) Row Spacing

THIS IS A C.A.D. GENERATED DRAWING DO NOT MAKE MANUAL REVISIONS TO MASTER.

ISSUE NUMBER

ORIGINAL

INSULATOR MATERIAL: THERMOPLASTIC POLYESTER, UL 94V-0 CONTACT MATERIAL; COPPER, NICKEL, TIN ALLOY CA-725 CONTACT PLATING: GOLD ON THE MATING AREA, TIN-LEAD

ON THE CONTACT TAILS, NICKEL UNDERPLATE

846/896 SERIES HIGH TEMP CARD EDGE CONNECTOR PART NUMBER: 846-054-500-802

YOUR CONNECTION TO QUALITY & SERVICE

**EDAC INC** TORONTO, ONTARIO CANADA

THESE DRAWINGS AND SPECIFICATIONS ARE THE PROPERTY OF EDAC INC.,AND SHALL NOT BE REPRODUCED, OR COPIED OR USED AS THE BASIS FOR THE MANUFACTURE OR SALE OF APPARATUS WITHOUT WRITTEN PERMISSION.

| ACAD REFERENCE NO. | 846-ENG-MASTER   |       |
|--------------------|------------------|-------|
| DRAWN: J.LEE       | DATE: APR. 22/09 |       |
| CHECKED:           | DATE:            |       |
| SCALE: 1:1         | SHEET            | OF 2  |
| DRAWING NUMBER     |                  | ISSUE |
| 846-ENG-MASTER     | 1                |       |
|                    |                  |       |