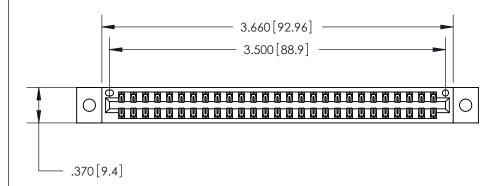

<u>Contact Dimensions:</u>
500-Wire Hole .050x.025 (1.27x0.64) - Tail LG. =.260 (6.60) .125 (3.18) Contact Spacing x .250 (6.35) Row Spacing

THIS IS A C.A.D. GENERATED DRAWING DO NOT MAKE MANUAL REVISIONS TO MASTER.

ISSUE NUMBER

ORIGINAL

INSULATOR MATERIAL: THERMOPLASTIC POLYESTER, UL 94V-0 CONTACT MATERIAL; COPPER, NICKEL, TIN ALLOY CA-725 CONTACT PLATING: GOLD ON THE MATING AREA, TIN-LEAD

ON THE CONTACT TAILS, NICKEL UNDERPLATE

846/896 SERIES HIGH TEMP CARD EDGE CONNECTOR PART NUMBER: 846-054-500-802

YOUR CONNECTION TO QUALITY & SERVICE

**EDAC INC** TORONTO, ONTARIO CANADA

THESE DRAWINGS AND SPECIFICATIONS ARE THE PROPERTY OF EDAC INC.,AND SHALL NOT BE REPRODUCED, OR COPIED OR USED AS THE BASIS FOR THE MANUFACTURE OR SALE OF APPARATUS WITHOUT WRITTEN PERMISSION.

| ACAD REFERENCE NO. | 846-ENG-MASTER   |       |
|--------------------|------------------|-------|
| DRAWN: J.LEE       | DATE: APR. 22/09 |       |
| CHECKED:           | DATE:            |       |
| SCALE: 1:1         | SHEET            | OF 2  |
| DRAWING NUMBER     |                  | ISSUE |
| 846-ENG-MASTER     | 1                |       |
|                    |                  |       |