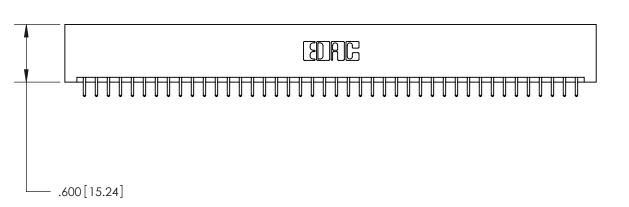

Contact Dimensions: 521-P.C. Tail .025 Sq. (0.64 Sq.) - Tail LG. =.150 (3.81) .125 (3.18) Contact Spacing x .250 (6.35) Row Spacing 5.535 [140.59] 5.375 [136.53] <u>מרום וכרום וכר</u> .370 [9.4]

INSULATOR MATERIAL: THERMOPLASTIC POLYESTER, UL 94V-0 CONTACT MATERIAL; COPPER, NICKEL, TIN ALLOY CA-725

CONTACT PLATING: GOLD ON THE MATING AREA, TIN-LEAD ON THE CONTACT TAILS, NICKEL UNDERPLATE

846/896 SERIES HIGH TEMP CARD EDGE CONNECTOR PART NUMBER: 846-084-521-201

YOUR CONNECTION TO QUALITY & SERVICE

**EDAC INC** TORONTO, ONTARIO CANADA