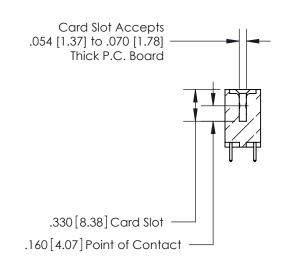

.060 [1.52] .150 [3.81] .260[6.6] -**Outside Tails** .660[16.76]

.165[4.19] .375 [9.54] .125(3.18) to .210(5.33) .125(3.18) to .210(5.33)

**Contact Code 558** 

**Contact Code 559** 

**Contact Code 560** 

INSULATOR MATERIAL: THERMOPLASTIC POLYESTER, UL 94V-0 CONTACT MATERIAL; COPPER, NICKEL, TIN ALLOY CA-725 CONTACT PLATING: GOLD ON THE MATING AREA, TIN-LEAD ON THE CONTACT TAILS, NICKEL UNDERPLATE

## 846/896 SERIES HIGH TEMP CARD EDGE CONNECTOR CONTACT CODE 555,556,558,559,560 DIMENSIONS

YOUR CONNECTION TO QUALITY & SERVICE

**EDAC INC** TORONTO, ONTARIO CANADA

THESE DRAWINGS AND SPECIFICATIONS ARE THE PROPERTY OF EDAC INC.,AND SHALL NOT BE REPRODUCED, OR COPIED OR USED AS THE BASIS FOR THE MANUFACTURE OR SALE OF APPARATUS WITHOUT WRITTEN PERMISSION.