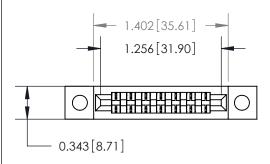

## **Mounting Option**

.128 (3.25) Dia. Mounting Holes

## **Contact Detail**

Wire Hole .089x.014(2.29x0.36) - Tail LG=.213(5.41)

.156 [3.96] Contact Spacing x .200 [5.08] Row Spacing





**See Accompanying Page for:** 

**Contact Bend Details** 



**SECTION A-A** 

.175 [4.45] Point of Contact (Measured from bottom of Card Slot) Card Slot Accepts .054 [1.37] to .070 [1.78] Thick P.C. Board

| 807/857 Series H             | igh Temp Card Edge Connector |
|------------------------------|------------------------------|
| Part Number: 857-007-401-102 |                              |

YOUR CONNECTION TO QUALITY & SERVICE

| DRAWN: J.LEE   | DATE: AUG. 11/09 |
|----------------|------------------|
| CHECKED:       | DATE:            |
| SCALE: NTS     | SHEET 1 OF 2     |
| DRAWING NUMBER | ISSUE            |

807 Assembly

807 ENG MASTER