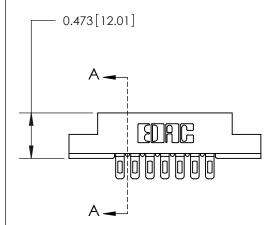

## **Contact Detail**

Wire Hole .089x.014(2.29x0.36) - Tail LG=.213(5.41)

.156 [3.96] Contact Spacing x .200 [5.08] Row Spacing

**See Accompanying Page for:** 

**Contact Bend Details** 

**SECTION A-A** 

.175 [4.45] Point of Contact (Measured from bottom of Card Slot) Card Slot Accepts .054 [1.37] to .070 [1.78] Thick P.C. Board