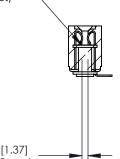

Card Slot Accepts .054 [1.37] to .070 [1.78] Thick P.C. Board

See Accompanying Page for:

**Contact Bend Details** 

807/857 Series High Temp Card Edge Connector Part Number: 857-019-453-103

YOUR CONNECTION TO QUALITY & SERVICE