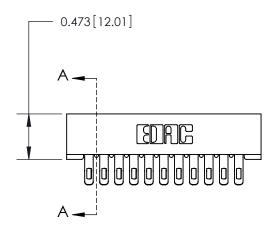

## **Contact Detail**

Extender Board Bend (Code 500 Contacts) .156 [3.96] Contact Spacing x .200 [5.08] Row Spacing

**See Accompanying Page for:** 

**Contact Bend Details** 

**SECTION A-A** 

.095 [2.41] Point of Contact (Measured from bottom of Card Slot) Card Slot Accepts .054 [1.37] to .070 [1.78] Thick P.C. Board