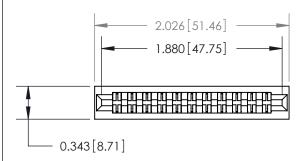

| 807/857 Series High Temp Card Edge Connector |
|----------------------------------------------|
| Part Number: 857-022-555-201                 |

YOUR CONNECTION TO QUALITY & SERVICE

| ACAD REFERENCE NO | . 807 ENG MASTER |
|-------------------|------------------|
| DRAWN: J.LEE      | DATE: AUG. 11/09 |
| CHECKED:          | DATE:            |
| SCALE: NTS        | SHEET 1 OF 2     |
| DRAWING NUMBER    | ISSUE            |