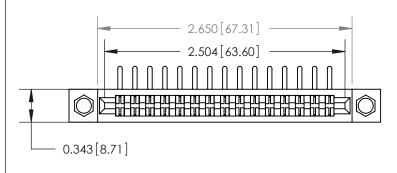

**Mounting Option** 

.156 (3.96) Dia. Mounting Holes

## **Contact Detail**

90 Degree Bend (Code 522 and 540 Contacts)

.156 [3.96] Contact Spacing x .200 [5.08] Row Spacing







**SECTION A-A** 

.095 [2.41] Point of Contact (Measured from bottom of Card Slot)



Card Slot Accepts .054 [1.37] to .070 [1.78] Thick P.C. Board

**See Accompanying Page for:** 

**Contact Bend Details** 

807/857 Series High Temp Card Edge Connector Part Number: 857-030-558-204

YOUR CONNECTION TO QUALITY & SERVICE

| ACAD REFERENCE NO. 807 ENG MASTER |                  |
|-----------------------------------|------------------|
| DRAWN: J.LEE                      | DATE: AUG. 11/09 |
| CHECKED:                          | DATE:            |
| SCALE: NTS                        | SHEET 1 OF 2     |
| DRAWING NUMBER                    | ISSUE            |

807 Assembly