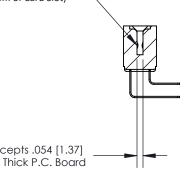

## **Contact Detail**

90 Degree Bend (Code 522 and 540 Contacts)

.156 [3.96] Contact Spacing x .200 [5.08] Row Spacing

**SECTION A-A** 

.095 [2.41] Point of Contact (Measured from bottom of Card Slot)

Card Slot Accepts .054 [1.37] to .070 [1.78] Thick P.C. Board