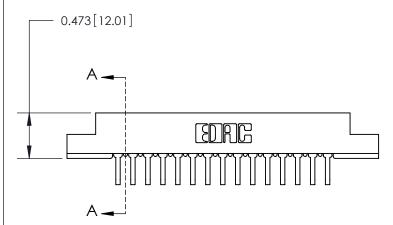

## **Contact Detail**

90 Degree Bend (Code 522 and 540 Contacts)

.156 [3.96] Contact Spacing x .200 [5.08] Row Spacing

**SECTION A-A** 

.095 [2.41] Point of Contact (Measured from bottom of Card Slot)

Card Slot Accepts .054 [1.37] to .070 [1.78] Thick P.C. Board

807 Assembly