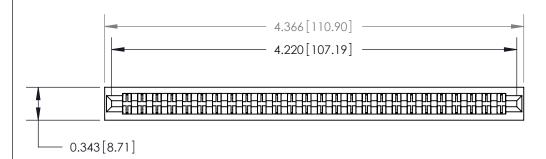

**Mounting Option** 

No Mounting Lugs

## **Contact Detail**

PC Tail .023x.013(0.58x0.33) - Tail LG=.213(5.41)

.156 [3.96] Contact Spacing x .200 [5.08] Row Spacing







**SECTION A-A** 

.095 [2.41] Point of Contact (Measured from bottom of Card Slot)



**See Accompanying Page for:** 

**Contact Bend Details** 

807/857 Series High Temp Card Edge Connector Part Number: 857-052-424-201

|         |      |      | G    |
|---------|------|------|------|
| VALID ( | ONNE | CTIC | TIAC |

YOUR CONNECTION TO QUALITY & SERVICE WITHOUT WRITTEN PERMISSION.

| ACAD REFERENCE NO | . 807 ENG MASTER |
|-------------------|------------------|
| DRAWN: J.LEE      | DATE: AUG. 11/09 |
| CHECKED:          | DATE:            |
| SCALE: NTS        | SHEET 1 OF 2     |
| DRAWING NUMBER    | ISSUE            |

807 Assembly