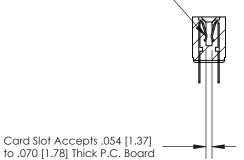

## **Contact Detail**

PC Tail .023x.013(0.58x0.33) - Tail LG=.213(5.41)

.156 [3.96] Contact Spacing x .200 [5.08] Row Spacing

**SECTION A-A** 

.095 [2.41] Point of Contact (Measured from bottom of Card Slot)