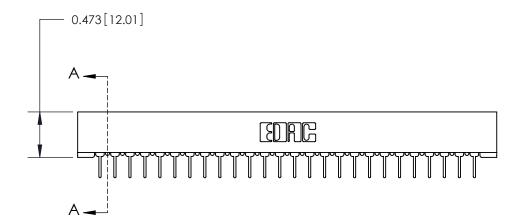

## **Contact Detail**

PC Tail .023x.013(0.58x0.33) - Tail LG=.213(5.41)

.156 [3.96] Contact Spacing x .200 [5.08] Row Spacing

**SECTION A-A** 

.095 [2.41] Point of Contact (Measured from bottom of Card Slot)