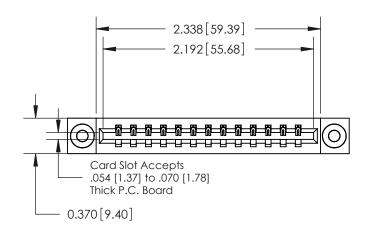

**Mounting Option** 

03-.116 (2.95) I.D. Floating Eyelets

## **Contact Detail**

540-Wire Wrap .025 Sq.(0.64 Sq.) - Tail LG=.560(14.22) .156 [3.96] Contact Spacing x .200 [5.08] Row Spacing





THIS IS A C.A.D. GENERATED DRAWING DO NOT MAKE MANUAL REVISIONS TO MASTER.



ISSUE NUMBER

ORIGINAL



837/887 Series High Temp Card Edge Connector Part Number: 887-013-540-103

YOUR CONNECTION TO QUALITY & SERVICE

**EDAC INC** TORONTO, ONTARIO CANADA

THESE DRAWINGS AND SPECIFICATIONS ARE THE PROPERTY OF EDAC INC.,AND SHALL NOT BE REPRODUCED, OR COPIED OR USED AS THE BASIS FOR THE MANUFACTURE OR SALE OF APPARATUS WITHOUT WRITTEN PERMISSION.

| ACAD REFERENCE NO. | 837 ENG MASTER   |  |  |
|--------------------|------------------|--|--|
| DRAWN: J.LEE       | DATE: OCT. 06/09 |  |  |
| CHECKED:           | DATE:            |  |  |
| SCALE: NTS         | SHEET 1 OF 2     |  |  |
| DRAWING NUMBER     | ISSUE            |  |  |
| 837 Assembly       | 1                |  |  |

**See Acco