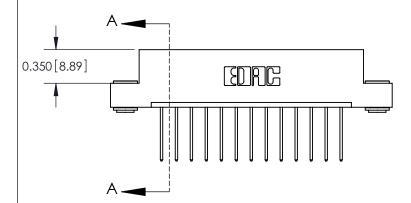

**Mounting Option** 

03-.116 (2.95) I.D. Floating Eyelets

## **Contact Detail**

540-Wire Wrap .025 Sq.(0.64 Sq.) - Tail LG=.560(14.22) .156 [3.96] Contact Spacing x .200 [5.08] Row Spacing





THIS IS A C.A.D. GENERATED DRAWING DO NOT MAKE MANUAL REVISIONS TO MASTER.



ISSUE NUMBER

ORIGINAL



837/887 Series High Temp Card Edge Connector Part Number: 887-013-540-103

YOUR CONNECTION TO QUALITY & SERVICE

**EDAC INC** TORONTO, ONTARIO CANADA

THESE DRAWINGS AND SPECIFICATIONS ARE THE PROPERTY OF EDAC INC.,AND SHALL NOT BE REPRODUCED, OR COPIED OR USED AS THE BASIS FOR THE MANUFACTURE OR SALE OF APPARATUS WITHOUT WRITTEN PERMISSION.

| ACAD REFERENCE NO. | 837 ENG MASTER   |  |  |
|--------------------|------------------|--|--|
| DRAWN: J.LEE       | DATE: OCT. 06/09 |  |  |
| CHECKED:           | DATE:            |  |  |
| SCALE: NTS         | SHEET 1 OF 2     |  |  |
| DRAWING NUMBER     | ISSUE            |  |  |
| 837 Assembly       | 1                |  |  |

**See Accomp