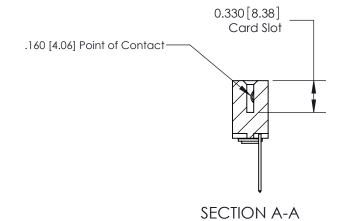

## **Contact Detail**

540-Wire Wrap .025 Sq.(0.64 Sq.) - Tail LG=.560(14.22) .156 [3.96] Contact Spacing x .200 [5.08] Row Spacing

THIS IS A C.A.D. GENERATED DRAWING DO NOT MAKE MANUAL REVISIONS TO MASTER.