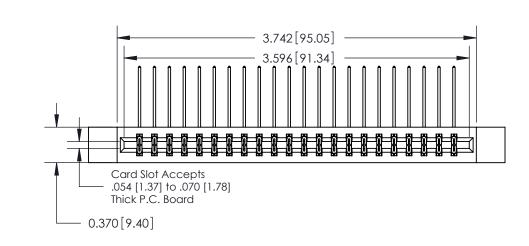

**See Accompanying Pages for:** 

**Contact Bend Details** 

837/887 Series High Temp Card Edge Connector Part Number: 887-044-559-812

**EDAC INC** TORONTO, ONTARIO CANADA

THESE DRAWINGS AND SPECIFICATIONS ARE THE PROPERTY OF EDAC INC.,AND SHALL NOT BE REPRODUCED, OR COPIED OR USED AS THE BASIS FOR THE MANUFACTURE OR SALE OF APPARATUS WITHOUT WRITTEN PERMISSION.