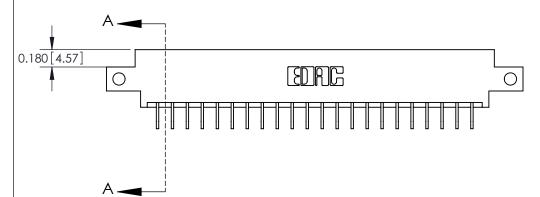

**Mounting Option** 

12-.128 (3.25) Dia. Side Mounting Holes

## **Contact Detail**

559-90 Degree Bend (Code 541 Contacts)

.156 [3.96] Contact Spacing x .200 [5.08] Row Spacing





THIS IS A C.A.D. GENERATED DRAWING DO NOT MAKE MANUAL REVISIONS TO MASTER.



ISSUE NUMBER

ORIGINAL



**See Accompanying Pages for:** 

**Contact Bend Details** 

837/887 Series High Temp Card Edge Connector Part Number: 887-044-559-812



**EDAC INC** TORONTO, ONTARIO CANADA

THESE DRAWINGS AND SPECIFICATIONS ARE THE PROPERTY OF EDAC INC.,AND SHALL NOT BE REPRODUCED, OR COPIED OR USED AS THE BASIS FOR THE MANUFACTURE OR SALE OF APPARATUS WITHOUT WRITTEN PERMISSION.

| ACAD REFERENCE NO. | 837 ENG MASTER   |  |  |
|--------------------|------------------|--|--|
| DRAWN: J.LEE       | DATE: OCT. 06/09 |  |  |
| CHECKED:           | DATE:            |  |  |
| SCALE: NTS         | SHEET 1 OF 2     |  |  |
| DRAWING NUMBER     | ISSUE            |  |  |
| 837 Assembly       | 1