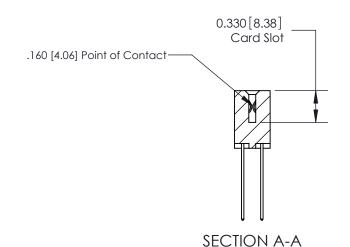

## **Contact Detail**

544-Wire Wrap .050x.025(1.27x0.64) - Tail LG=.750(19.05)

.156 [3.96] Contact Spacing x .200 [5.08] Row Spacing

THIS IS A C.A.D. GENERATED DRAWING DO NOT MAKE MANUAL REVISIONS TO MASTER.