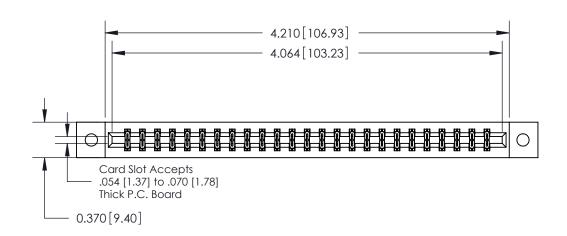

**Mounting Option** 

02-.128 (3.25) Dia. Mounting Holes

## **Contact Detail**

544-Wire Wrap .050x.025(1.27x0.64) - Tail LG=.750(19.05)

.156 [3.96] Contact Spacing x .200 [5.08] Row Spacing





THIS IS A C.A.D. GENERATED DRAWING DO NOT MAKE MANUAL REVISIONS TO MASTER.



ISSUE NUMBER

ORIGINAL



**See Accompanying Pages for:** 

**Contact Bend Details** 

837/887 Series High Temp Card Edge Connector Part Number: 887-050-544-202

|                    | EDAC INC          |
|--------------------|-------------------|
|                    | TORONTO, ONTARIO  |
|                    | CANADA            |
| YOUR CONNECTION TO | QUALITY & SERVICE |

**EDAC INC** TORONTO, ONTARIO CANADA

THESE DRAWINGS AND SPECIFICATIONS ARE THE PROPERTY OF EDAC INC.,AND SHALL NOT BE REPRODUCED, OR COPIED OR USED AS THE BASIS FOR THE MANUFACTURE OR SALE OF APPARATUS WITHOUT WRITTEN PERMISSION.

| ACAD REFERENCE NO. | 837 ENG MASTER   |       |  |
|--------------------|------------------|-------|--|
|