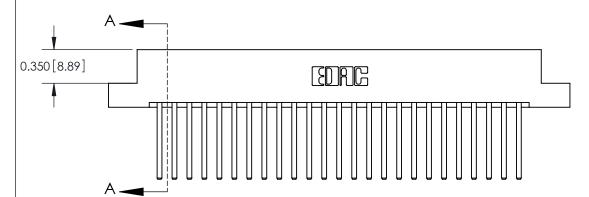

## **Contact Detail**

544-Wire Wrap .050x.025(1.27x0.64) - Tail LG=.750(19.05)

.156 [3.96] Contact Spacing x .200 [5.08] Row Spacing

THIS IS A C.A.D. GENERATED DRAWING DO NOT MAKE MANUAL REVISIONS TO MASTER.