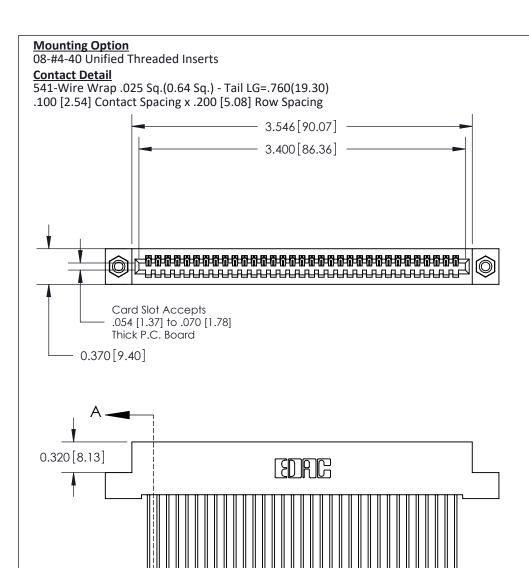

## **See Accompanying Pages for:**

- **Contact Bend Details**
- **Mounting Options**

842/892 Series High Temp Card Edge Connector Part Number: 892-033-541-108

CANADA

| DRAWN:   | J.LEE  | DATE: O | CT. 06/09 |  |
|----------|--------|---------|-----------|--|
| CHECKED: |        | DATE:   |           |  |
| SCALE:   | NTS    | SHEET   | 1 OF 3    |  |
| DRAWING  | NUMBER |         | ISSUE     |  |