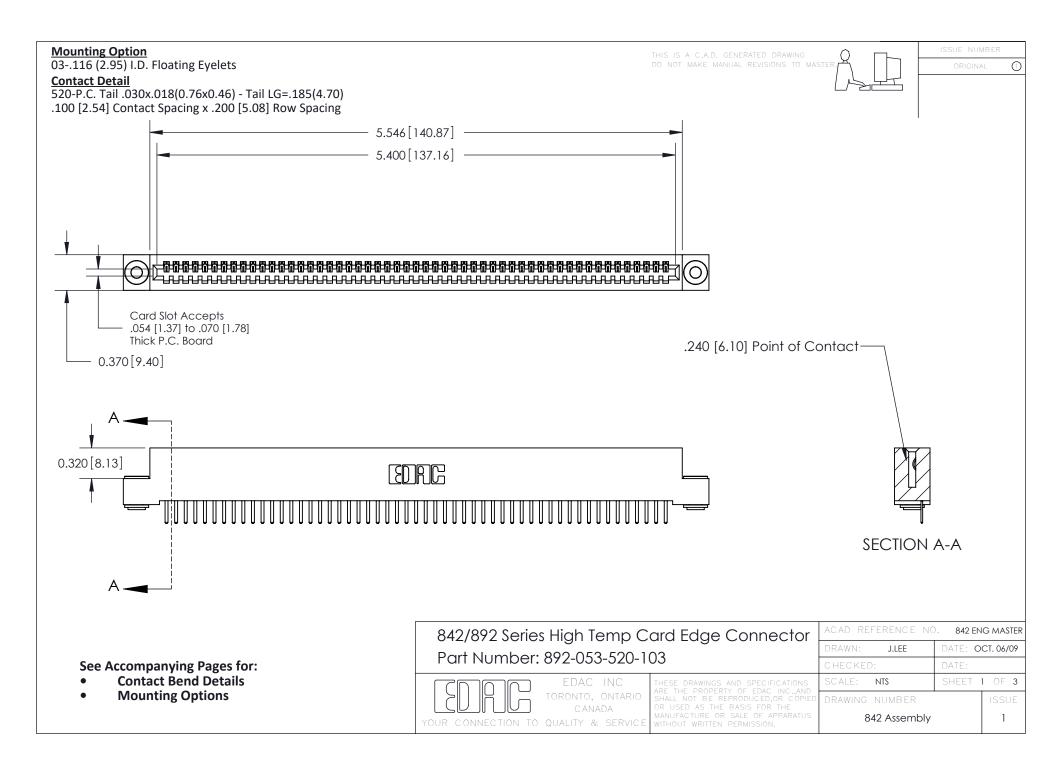

THIS IS A C.A.D. GENERATED DRAWING DO NOT MAKE MANUAL REVISIONS TO MASTER

ORIGINAL (1)



| 842/892 Series High Temp Card Edge Connector<br>Contact Bend Detail |                                                                                                 | ACAD REFERENCE NO. 842 ENG MASTER |             |                  |        |
|---------------------------------------------------------------------|-------------------------------------------------------------------------------------------------|-----------------------------------|-------------|------------------|--------|
|                                                                     |                                                                                                 | DRAWN:                            | J.LEE