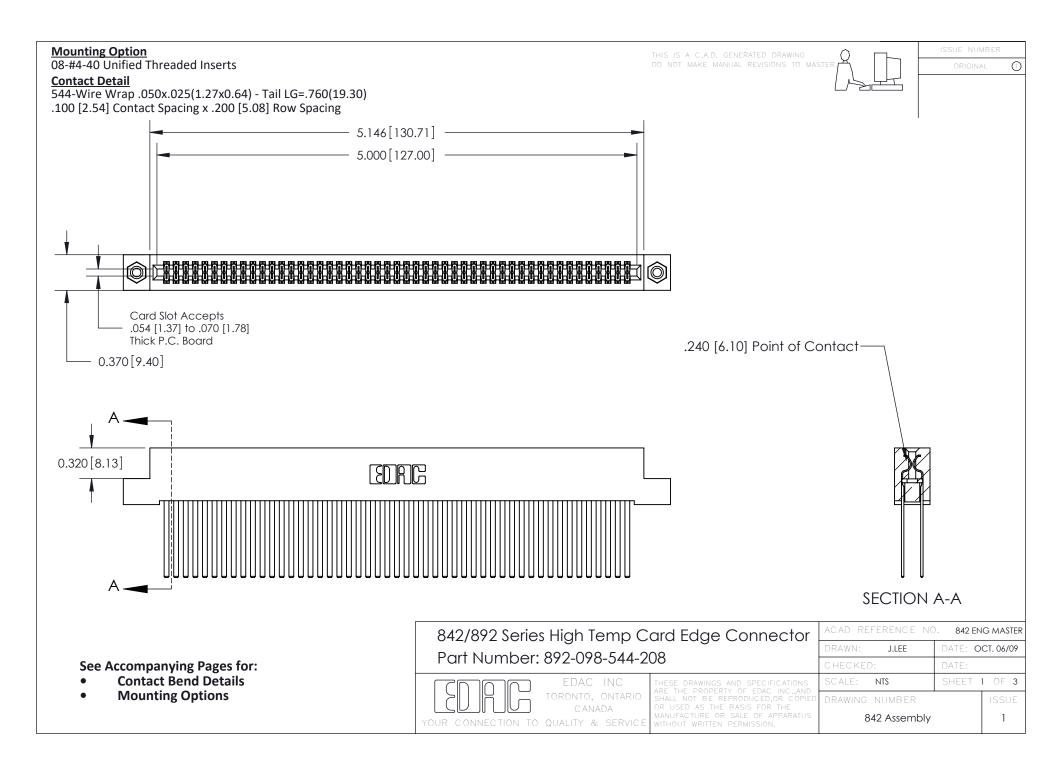

THIS IS A C.A.D. GENERATED DRAWING DO NOT MAKE MANUAL REVISIONS TO MASTER

ORIGINAL (1)



| 842/892 Series High Temp Card Edge Connector<br>Contact Bend Detail |                                                                                                 | ACAD REFERENCE NO. 842 ENG MASTER |             |                  |        |
|---------------------------------------------------------------------|-------------------------------------------------------------------------------------------------|-----------------------------------|-------------|------------------|--------|
|                                                                     |                                                                                                 | DRAWN:                            | J.LEE