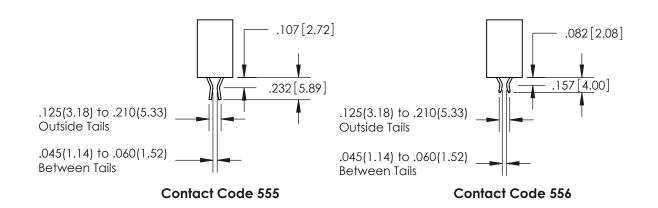

INSULATOR MATERIAL: THERMOPLASTIC POLYESTER, UL 94V-0 DAP MATERIAL AVAILABLE UPON REQUEST

**Contact Code 558** 

CONTACT MATERIAL; COPPER ALLOY CONTACT PLATING: GOLD ON THE MATING AREA, TIN PLATING ON THE CONTACT TAILS, NICKEL UNDERPLATE

## 845/895 SERIES HIGH TEMP CARD EDGE CONNECTOR CONTACT CODE 555,556,558,559,560 DIMENSIONS

YOUR CONNECTION TO QUALITY & SERVICE

Contact Code 559

|   | ACAD REFERENCE NO. 845-ENG-MASTER |                  |  |  |  |  |
|---|-----------------------------------|------------------|--|--|--|--|
|   | DRAWN: R.STA.MONICA               | DATE:MAY.16/2017 |  |  |  |  |
|   | CHECKED:                          | DATE:            |  |  |  |  |
|   | SCALE: 1:1                        | SHEET 2 OF 2     |  |  |  |  |
| D | DRAWING NUMBER                    | ISSUE            |  |  |  |  |