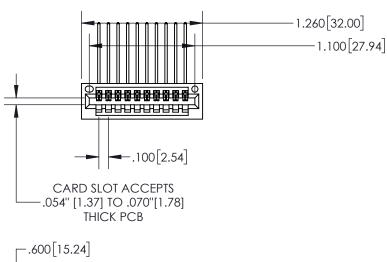

**Contact Dimensions:** 

559-90 Degree Bend (Code 541 Contacts) See Sheet 2 for Contact Code 555, 556, 558, 559, 560 Dimensions

.330[8.38] CARD SLOT **SECTION A-A** -.370[9.40] .160 4.06 POINT OF CONTACT .200 5.08

- INSULATOR MATERIAL: THERMOPLASTIC, UL 94V-0
- CONTACT MATERIAL; COPPER TIN ALLOY
  CONTACT PLATING: GOLD ON THE MATING AREA, TIN PLATING
  ON THE CONTACT TAILS, NICKEL UNDERPLATE

| 845/895 SER | IES HIGH TEMP  | CARD  | EDGE | CONNEC. | TOR |
|-------------|----------------|-------|------|---------|-----|
| PART NUMB   | FR: 895-010-55 | 9-101 |      |         |     |