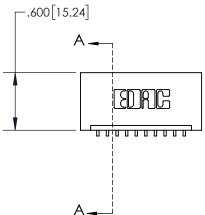

YOUR CONNECTION TO QUALITY & SERVICE

|   | ACAD REFERENCE NO. 845-ENG-MASTER |                  |       |  |  |
|---|-----------------------------------|------------------|-------|--|--|
|   | DRAWN: R.STA.MONICA               | DATE:MAY.16/2017 |       |  |  |
|   | CHECKED:                          | DATE:            |       |  |  |
|   | SCALE: 1:1                        | SHEET 1          | OF 2  |  |  |
| 0 | DRAWING NUMBER                    |                  | ISSUE |  |  |
|   | 845-ENG-MASTER                    |                  | 1     |  |  |