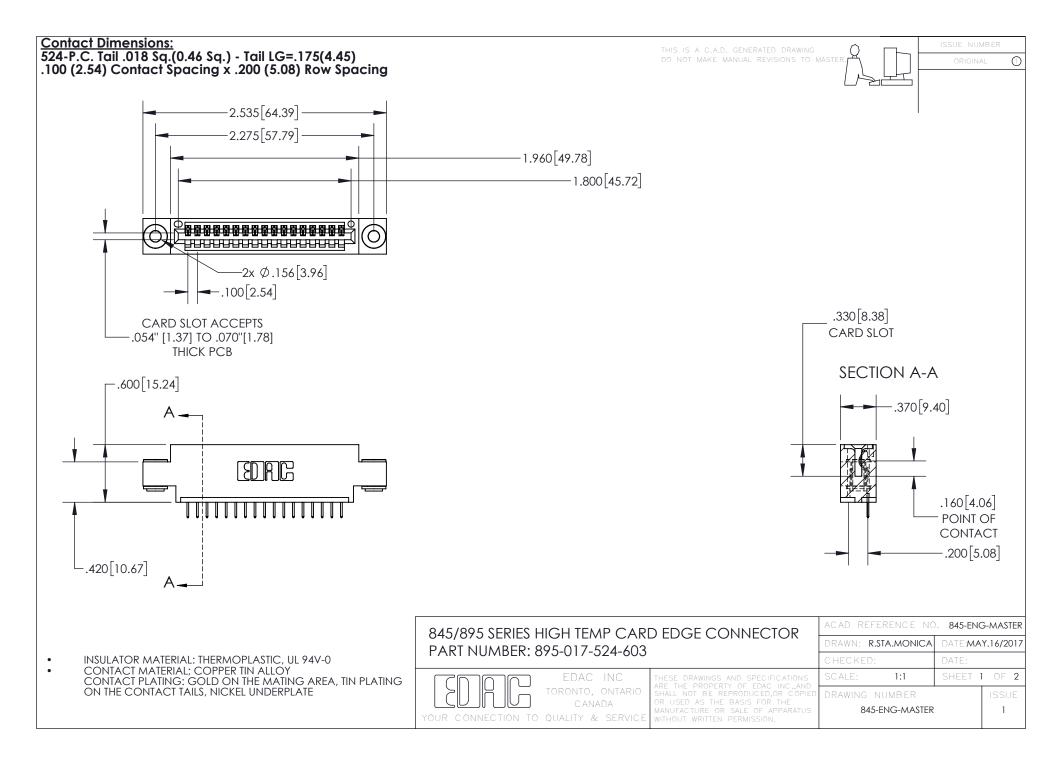

INSULATOR MATERIAL: THERMOPLASTIC POLYESTER, UL 94V-0 DAP MATERIAL AVAILABLE UPON REQUEST

**Contact Code 558** 

CONTACT MATERIAL; COPPER ALLOY CONTACT PLATING: GOLD ON THE MATING AREA, TIN PLATING ON THE CONTACT TAILS, NICKEL UNDERPLATE

## 845/895 SERIES HIGH TEMP CARD EDGE CONNECTOR CONTACT CODE 555,556,558,559,560 DIMENSIONS

YOUR CONNECTION TO QUALITY & SERVICE

Contact Code 559

|   | ACAD REFERENCE NO. 845-ENG-MASTER |                  |  |
|---|-----------------------------------|------------------|--|
|   | DRAWN: R.STA.MONICA               | DATE:MAY.16/2017 |  |
|   | CHECKED:                          | DATE:            |  |
|   | SCALE: 1:1                        | SHEET 2 OF 2     |  |
| D | DRAWING NUMBER                    | ISSUE            |  |

Contact Code 560