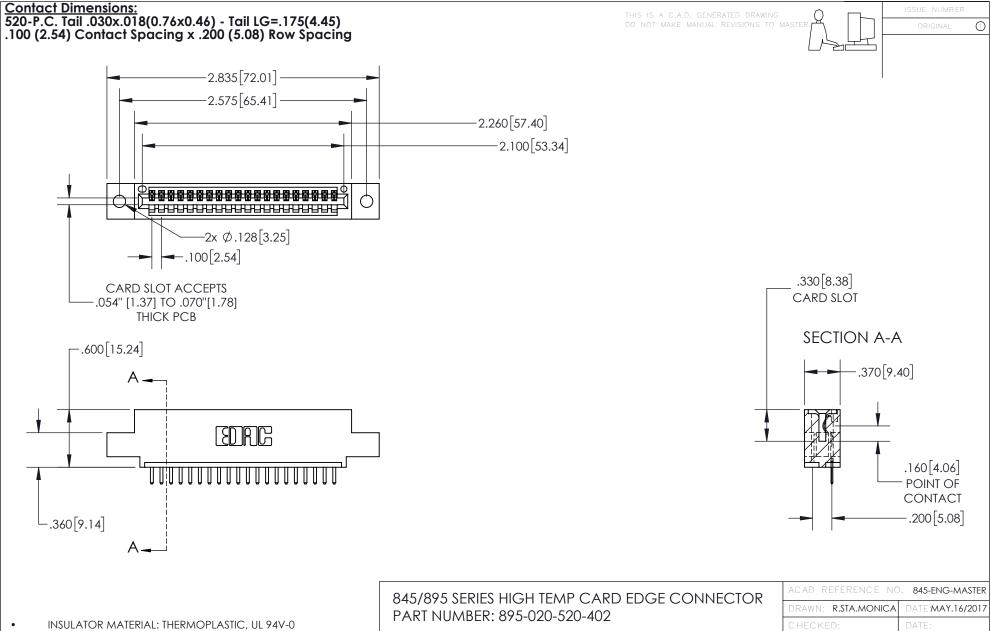

CONTACT MATERIAL; COPPER TIN ALLOY
CONTACT PLATING: GOLD ON THE MATING AREA, TIN PLATING
ON THE CONTACT TAILS, NICKEL UNDERPLATE

YOUR CONNECTION TO QUALITY & SERVICE

| ACAD REFERENCE NO. 845-ENG-MASTER |                  |
|-----------------------------------|------------------|
| DRAWN: R.STA.MONICA               | DATE:MAY.16/2017 |
| CHECKED:                          | DATE:            |
| SCALE: 1:1                        | SHEET 1 OF 2     |
| DRAWING NUMBER                    | ISSUE            |
| l                                 |                  |

845-ENG-MASTER







INSULATOR MATERIAL: THERMOPLASTIC POLYESTER, UL 94V-0 DAP MATERIAL AVAILABLE UPON REQUEST

**Contact Code 558** 

CONTACT MATERIAL; COPPER ALLOY CONTACT PLATING: GOLD ON THE MATING AREA, TIN PLATING ON THE CO