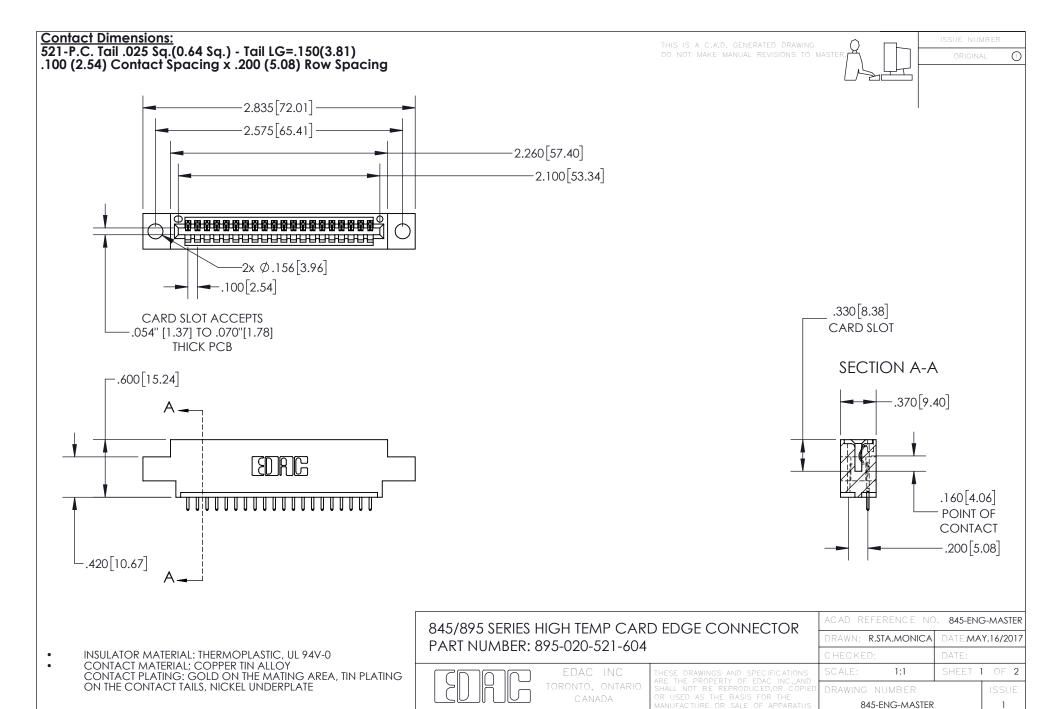

## 845/895 SERIES HIGH TEMP CARD EDGE CONNECTOR CONTACT CODE 555,556,558,559,560 DIMENSIONS

YOUR CONNECTION TO QUALITY & SERVICE

Contact Code 559

|   | ACAD REFERENCE NO. 845-ENG-MASTER |                  |  |
|---|-----------------------------------|------------------|--|
|   | DRAWN: R.STA.MONICA               | DATE:MAY.16/2017 |  |
|   | CHECKED:                          | DATE:            |  |
|   | SCALE: 1:1                        | SHEET 2 OF 2     |  |
| D | DRAWING NUMBER                    | ISSUE            |  |