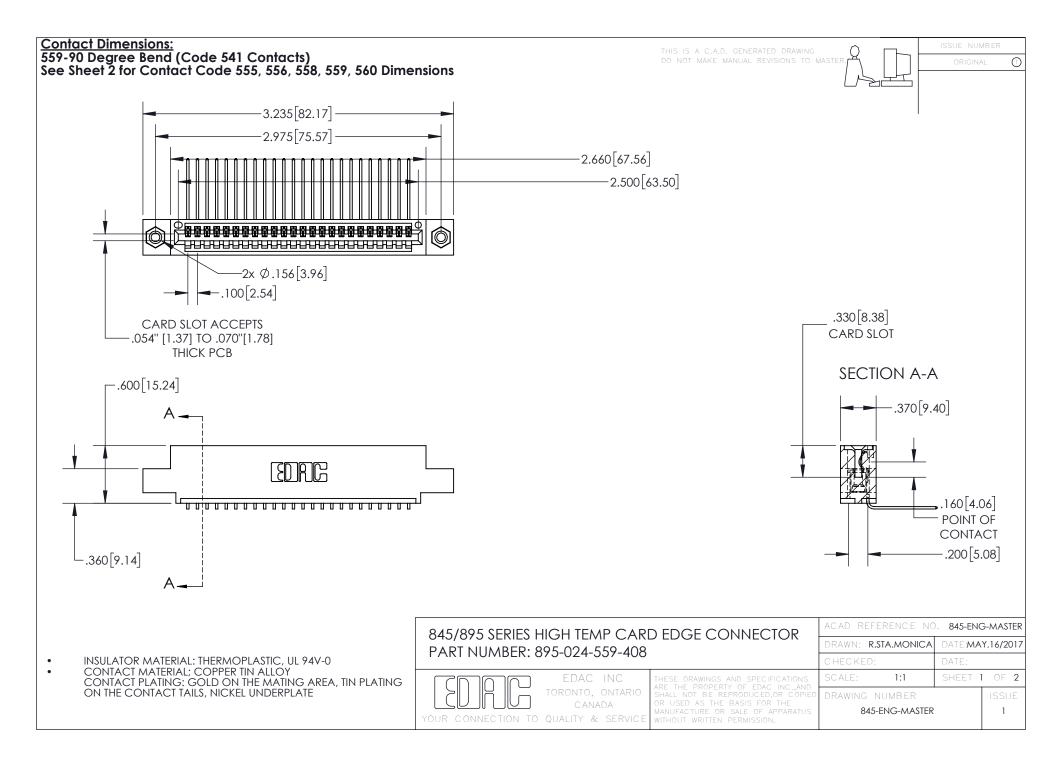

INSULATOR MATERIAL: THERMOPLASTIC POLYESTER, UL 94V-0 DAP MATERIAL AVAILABLE UPON REQUEST

**Contact Code 558** 

CONTACT MATERIAL; COPPER ALLOY CONTACT PLATING: GOLD ON THE MATING AREA, TIN PLATING ON THE CONTACT TAILS, NICKEL UNDERPLATE

## 845/895 SERIES HIGH TEMP CARD EDGE CONNECTOR CONTACT CODE 555,556,558,559,560 DIMENSIONS

YOUR CONNECTION TO QUALITY & SERVICE

Contact Code 559

|   | ACAD REFERENCE NO. 845-ENG-MASTER |                  |  |
|---|-----------------------------------|------------------|--|
|   | DRAWN: R.STA.MONICA               | DATE:MAY.16/2017 |  |
|   | CHECKED:                          | DATE:            |  |
|   | SCALE: 1:1                        | SHEET 2 OF 2     |  |
| D | DRAWING NUMBER                    | ISSUE            |  |

Contact Code 560