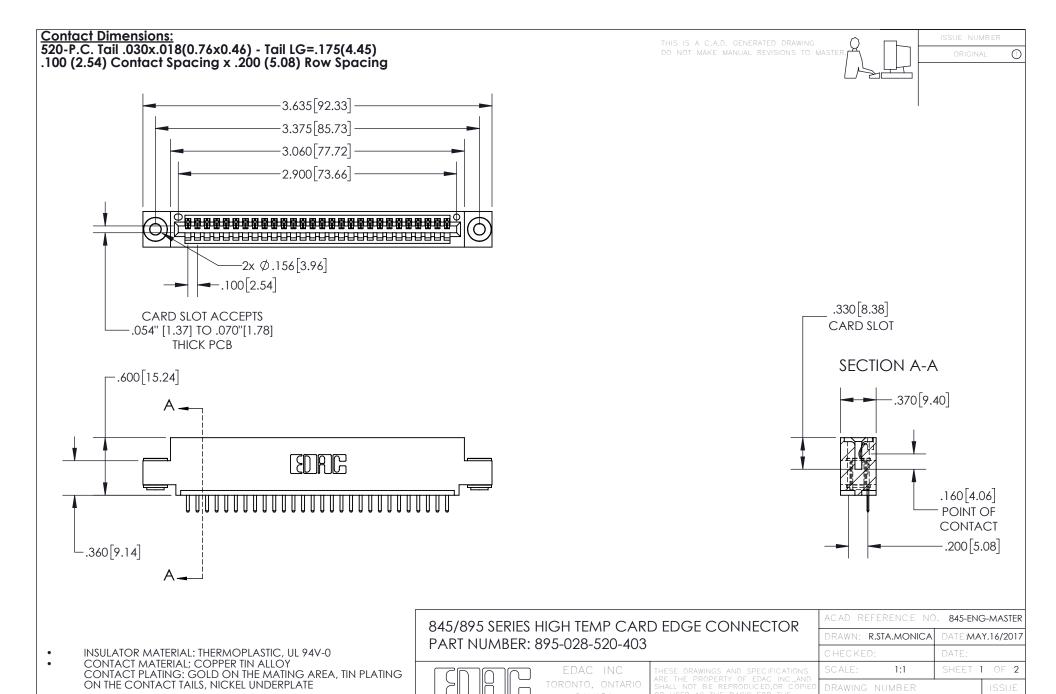

YOUR CONNECTION TO QUALITY & SERVICE

845-ENG-MASTER

INSULATOR MATERIAL: THERMOPLASTIC POLYESTER, UL 94V-0 DAP MATERIAL AVAILABLE UPON REQUEST

**Contact Code 558** 

CONTACT MATERIAL; COPPER ALLOY CONTACT PLATING: GOLD ON THE MATING AREA, TIN PLATING ON THE CONTACT TAILS, NICKEL UNDERPLATE

## 845/895 SERIES HIGH TEMP CARD EDGE CONNECTOR CONTACT CODE 555,556,558,559,560 DIMENSIONS

YOUR CONNECTION TO QUALITY & SERVICE

Contact Code 559

|   | ACAD REFERENCE NO. 845-ENG-MASTER |                  |  |
|---|-----------------------------------|------------------|--|
|   | DRAWN: R.STA.MONICA               | DATE:MAY.16/2017 |  |
|   | CHECKED:                          | DATE:            |  |
|   | SCALE: 1:1                        | SHEET 2 OF 2     |  |
| D | DRAWING NUMBER                    | ISSUE            |  |

Contact Code 560

845-ENG-MASTER