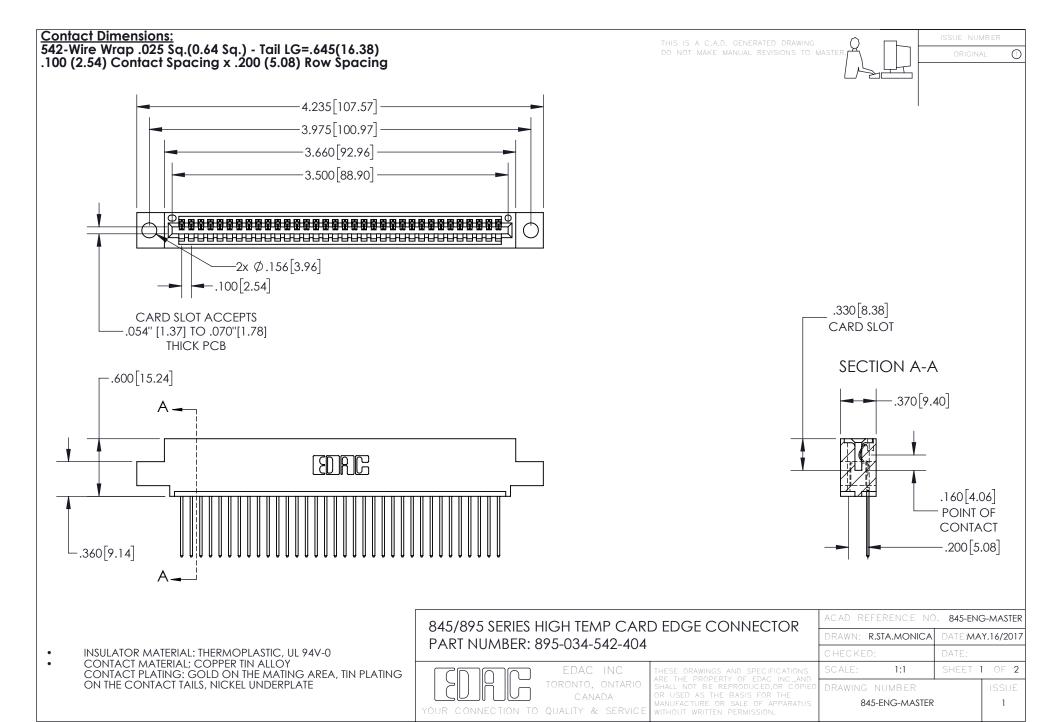

INSULATOR MATERIAL: THERMOPLASTIC POLYESTER, UL 94V-0 DAP MATERIAL AVAILABLE UPON REQUEST

**Contact Code 558** 

CONTACT MATERIAL; COPPER ALLOY CONTACT PLATING: GOLD ON THE MATING AREA, TIN PLATING ON THE CONTACT TAILS, NICKEL UNDERPLATE

## 845/895 SERIES HIGH TEMP CARD EDGE CONNECTOR CONTACT CODE 555,556,558,559,560 DIMENSIONS

YOUR CONNECTION TO QUALITY & SERVICE

Contact Code 559

|   | ACAD REFERENCE NO. 845-ENG-MASTER |                  |  |
|---|-----------------------------------|------------------|--|
|   | DRAWN: R.STA.MONICA               | DATE:MAY.16/2017 |  |
|   | CHECKED:                          | DATE:            |  |
|   | SCALE: 1:1                        | SHEET 2 OF 2     |  |
| D | DRAWING NUMBER                    | ISSUE            |  |

Contact Code 560