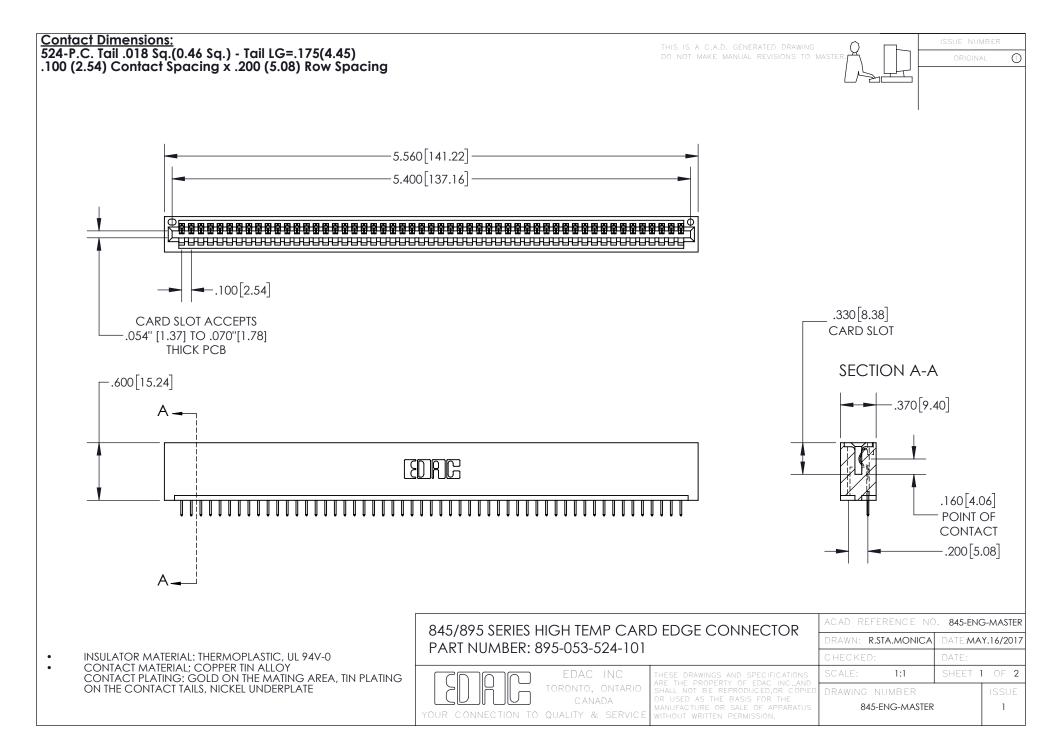

INSULATOR MATERIAL: THERMOPLASTIC POLYESTER, UL 94V-0 DAP MATERIAL AVAILABLE UPON REQUEST

**Contact Code 558** 

CONTACT MATERIAL; COPPER ALLOY CONTACT PLATING: GOLD ON THE MATING AREA, TIN PLATING ON THE CONTACT TAILS, NICKEL UNDERPLATE

## 845/895 SERIES HIGH TEMP CARD EDGE CONNECTOR CONTACT CODE 555,556,558,559,560 DIMENSIONS

YOUR CONNECTION TO QUALITY & SERVICE

Contact Code 559

|   | ACAD REFERENCE NO. 845-ENG-MASTER |                  |  |
|---|-----------------------------------|------------------|--|
|   | DRAWN: R.STA.MONICA               | DATE:MAY.16/2017 |  |
|   | CHECKED:                          | DATE:            |  |
|   | SCALE: 1:1                        | SHEET 2 OF 2     |  |
| D | DRAWING NUMBER                    | ISSUE            |  |

Contact Code 560

845-ENG-MASTER