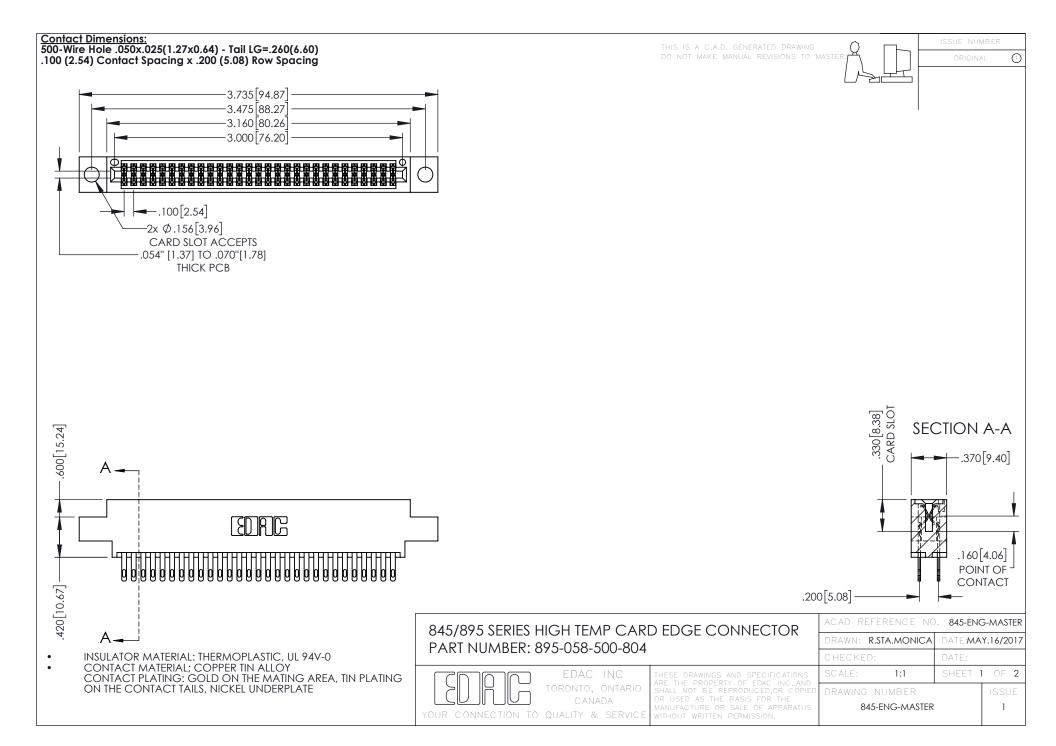

- INSULATOR MATERIAL: THERMOPLASTIC POLYESTER, UL 94V-0 DAP MATERIAL AVAILABLE UPON REQUEST
- CONTACT MATERIAL; COPPER ALLOY

**Contact Code 558** 

CONTACT PLATING: GOLD ON THE MATING AREA, TIN PLATING ON THE CONTACT TAILS, NICKEL UNDERPLATE

## 845/895 SERIES HIGH TEMP CARD EDGE CONNECTOR CONTACT CODE 555,556,558,559,560 DIMENSIONS

YOUR CONNECTION TO QUALITY & SERVICE

Contact Code 559

|   | ACAD REFERENCE NO   | . 845-ENG-MASTER |
|---|---------------------|------------------|
|   | DRAWN: R.STA.MONICA | DATE:MAY.16/2017 |
|   | CHECKED:            | DATE:            |
|   | SCALE: 1:1          | SHEET 2 OF 2     |
| D | DRAWING NUMBER      | ISSUE            |

Contact Code 560

845-ENG-MASTER