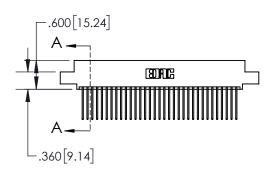

1

|            | .330[8.38]<br>CARD SLOT           |  |  |  |
|------------|-----------------------------------|--|--|--|
| -          | .370[9.40]                        |  |  |  |
|            | SECTION A-A                       |  |  |  |
| .150 [3.8] | .160[4.06]<br>POINT OF<br>CONTACT |  |  |  |
| -          | 200[5.08]                         |  |  |  |