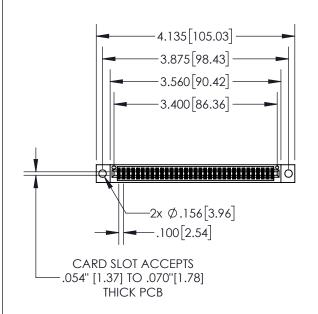

| 845/895 SERIES HIGH TEMP CARD EDGE CONNECTOR | ) |
|----------------------------------------------|---|
| PART NUMBER: 895-066-542-504                 |   |

|     | DRAWN: R.STA.MONICA DATE:MAY.16/20 |         | Y.16/2017 |
|-----|------------------------------------|---------|-----------|
|     | CHECKED:                           | DATE:   |           |
|     | SCALE: 1:2                         | SHEET 1 | OF 2      |
| ED. | DRAWING NUMBER                     |         | ISSUE     |
| 3   | 845-ENG-MASTER 1                   |         |           |

## 845/895 SERIES HIGH TEMP CARD EDGE CONNECTOR CONTACT CODE 555,556,558,559,560 DIMENSIONS

YOUR CONNECTION TO QUALITY & SERVICE

|   | ACAD REFERENCE NO. 845-ENG-MASTER |                  |  |  |  |
|---|-----------------------------------|------------------|--|--|--|
|   | DRAWN: R.STA.MONICA               | DATE:MAY.16/2017 |  |  |  |
|   | CHECKED:                          | DATE:            |  |  |  |
|   | SCALE: 1:1                        | SHEET 2 OF 2     |  |  |  |
| D | DRAWING NUMBER                    | ISSUE            |  |  |  |