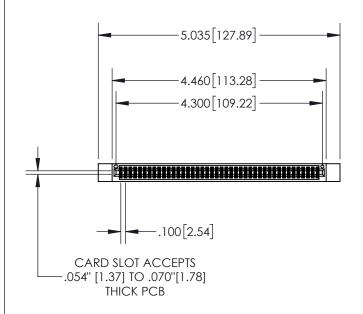

| .330[8.38]<br>CARD SLOT     |  |  |  |  |  |
|-----------------------------|--|--|--|--|--|
| 370[9.40]<br>SECTION A-A    |  |  |  |  |  |
| .160[4.06] POINT OF CONTACT |  |  |  |  |  |
|                             |  |  |  |  |  |