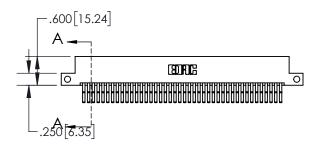

| .330[8.38]<br>CARD SLOT     |  |  |  |  |  |
|-----------------------------|--|--|--|--|--|
| 370[9.40]<br>SECTION A-A    |  |  |  |  |  |
| .160[4.06] POINT OF CONTACT |  |  |  |  |  |
|                             |  |  |  |  |  |