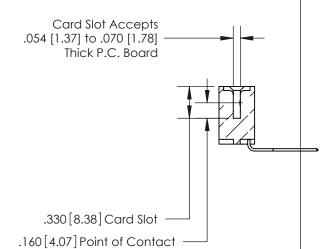

846/896 SERIES HIGH TEMP CARD EDGE CONNECTOR PART NUMBER: 896-005-559-112

YOUR CONNECTION TO QUALITY & SERVICE

**EDAC INC** TORONTO, ONTARIO CANADA

THESE DRAWINGS AND SPECIFICATIONS ARE THE PROPERTY OF EDAC INC.,AND SHALL NOT BE REPRODUCED, OR COPIED OR USED AS THE BASIS FOR THE MANUFACTURE OR SALE OF APPARATUS WITHOUT WRITTEN PERMISSION.