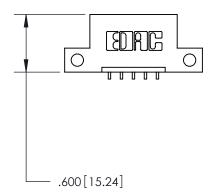

846/896 SERIES HIGH TEMP CARD EDGE CONNECTOR PART NUMBER: 896-005-559-112

YOUR CONNECTION TO QUALITY & SERVICE

**EDAC INC** TORONTO, ONTARIO CANADA

THESE DRAWINGS AND SPECIFICATIONS ARE THE PROPERTY OF EDAC INC.,AND SHALL NOT BE REPRODUCED, OR COPIED OR USED AS THE BASIS FOR THE MANUFACTURE OR SALE OF APPARATUS WITHOUT WRITTEN PERMISSION.