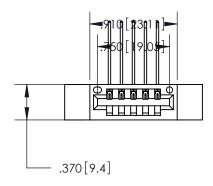

846/896 SERIES HIGH TEMP CARD EDGE CONNECTOR PART NUMBER: 896-005-559-112

YOUR CONNECTION TO QUALITY & SERVICE

**EDAC INC** TORONTO, ONTARIO CANADA

THESE DRAWINGS AND SPECIFICATIONS ARE THE PROPERTY OF EDAC INC.,AND SHALL NOT BE REPRODUCED, OR COPIED OR USED AS THE BASIS FOR THE MANUFACTURE OR SALE OF APPARATUS WITHOUT WRITTEN PERMISSION.

<u>Contact Dimensions:</u>
559-90 Degree Bend (Code 541 Contacts)
See Sheet 2 for Contact Code 555, 556, 558, 559, 560 Dimensions

THIS IS A C.A.D. GENERATED DRAWING DO NOT MAKE MANUAL REVISIONS TO MASTER.