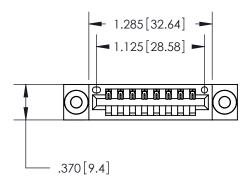

Contact Dimensions: 521-P.C. Tail .025 Sq. (0.64 Sq.) - Tail LG. =.150 (3.81) .125 (3.18) Contact Spacing x .250 (6.35) Row Spacing

THIS IS A C.A.D. GENERATED DRAWING DO NOT MAKE MANUAL REVISIONS TO MASTER.

846/896 SERIES HIGH TEMP CARD EDGE CONNECTOR PART NUMBER: 896-008-521-103

**EDAC INC** TORONTO, ONTARIO CANADA

THESE DRAWINGS AND SPECIFICATIONS ARE THE PROPERTY OF EDAC INC., AND SHALL NOT BE REPRODUCED, OR COPIED OR USED AS THE BASIS FOR THE MANUFACTURE OR SALE OF APPARATUS WITHOUT WRITTEN PERMISSION.