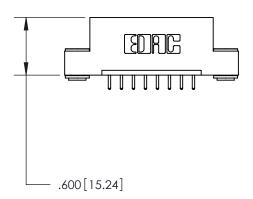

Card Slot Accepts .054 [1.37] to .070 [1.78] Thick P.C. Board .330 [8.38] Card Slot .160 [4.07] Point of Contact —

THIS IS A C.A.D. GENERATED DRAWING DO NOT MAKE MANUAL REVISIONS TO MASTER.

ISSUE NUMBER