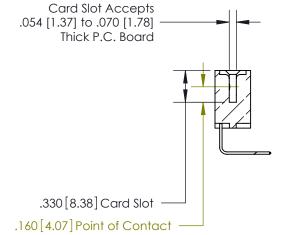

**Contact Code 558** 

## 846/896 SERIES HIGH TEMP CARD EDGE CONNECTOR CONTACT CODE 555,556,558,559,560 DIMENSIONS

.150 [3.81]

YOUR CONNECTION TO QUALITY & SERVICE

**Contact Code 559** 

**EDAC INC** TORONTO, ONTARIO CANADA

THESE DRAWINGS AND SPECIFICATIONS ARE THE PROPERTY OF EDAC INC.,AND SHALL NOT BE REPRODUCED, OR COPIED OR USED AS THE BASIS FOR THE MANUFACTURE OR SALE OF APPARATUS WITHOUT WRITTEN PERMISSION.