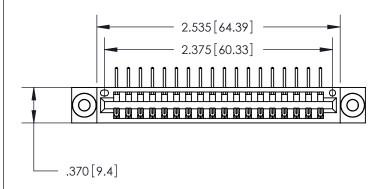

846/896 SERIES HIGH TEMP CARD EDGE CONNECTOR PART NUMBER: 896-018-558-103

**EDAC INC** TORONTO, ONTARIO CANADA

THESE DRAWINGS AND SPECIFICATIONS ARE THE PROPERTY OF EDAC INC., AND SHALL NOT BE REPRODUCED, OR COPIED OR USED AS THE BASIS FOR THE MANUFACTURE OR SALE OF APPARATUS WITHOUT WRITTEN PERMISSION.

<u>Contact Dimensions:</u>
558-90 Degree Bend (Code 541 Contacts)
See Sheet 2 for Contact Code 555, 556, 558, 559, 560 Dimensions

THIS IS A C.A.D. GENERATED DRAWING DO NOT MAKE MANUAL REVISIONS TO MASTER.