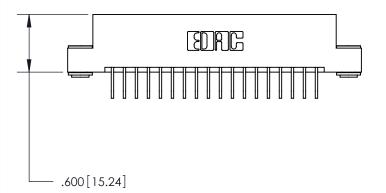

846/896 SERIES HIGH TEMP CARD EDGE CONNECTOR PART NUMBER: 896-018-558-103

**EDAC INC** TORONTO, ONTARIO CANADA

THESE DRAWINGS AND SPECIFICATIONS ARE THE PROPERTY OF EDAC INC., AND SHALL NOT BE REPRODUCED, OR COPIED OR USED AS THE BASIS FOR THE MANUFACTURE OR SALE OF APPARATUS WITHOUT WRITTEN PERMISSION.

<u>Contact Dimensions:</u>
558-90 Degree Bend (Code 541 Contacts)
See Sheet 2 for Contact Code 555, 556, 558, 559, 560 Dimensions

THIS IS A C.A.D. GENERATED DRAWING DO NOT MAKE MANUAL REVISIONS TO MASTER.