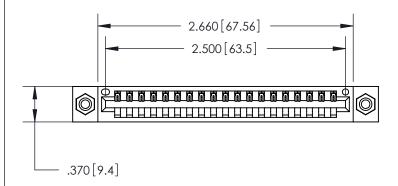

<u>Contact Dimensions:</u> 520-P.C. Tail .030x.018 (0.76x0.46) - Tail LG. =.175 (4.45) .125 (3.18) Contact Spacing x .250 (6.35) Row Spacing

THIS IS A C.A.D. GENERATED DRAWING DO NOT MAKE MANUAL REVISIONS TO MASTER.

ISSUE NUMBER

ORIGINAL

1

846/896 SERIES HIGH TEMP CARD EDGE CONNECTOR PART NUMBER: 896-019-520-608

**EDAC INC** TORONTO, ONTARIO CANADA YOUR CONNECTION TO QUALITY & SERVICE

THESE DRAWINGS AND SPECIFICATIONS ARE THE PROPERTY OF EDAC INC.,AND SHALL NOT BE REPRODUCED, OR COPIED OR USED AS THE BASIS FOR THE MANUFACTURE OR SALE OF APPARATUS WITHOUT WRITTEN PERMISSION.