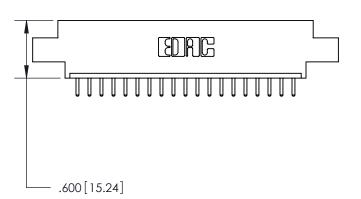

ON THE CONTACT TAILS, NICKEL UNDERPLATE

THIS IS A C.A.D. GENERATED DRAWING DO NOT MAKE MANUAL REVISIONS TO MASTER.

ISSUE NUMBER

.165[4.19]

.375 [9.54]

ORIGINAL

1

.060 [1.52] .125(3.18) to .210(5.33) **Outside Tails** .125(3.18) to .210(5.33) **Outside Tails** 