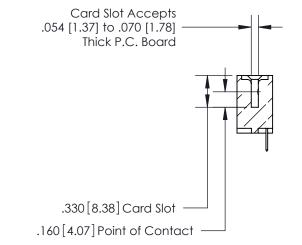

**Contact Code 560** 

INSULATOR MATERIAL: THERMOPLASTIC POLYESTER, UL 94V-0 CONTACT MATERIAL; COPPER, NICKEL, TIN ALLOY CA-725 CONTACT PLATING: GOLD ON THE MATING AREA, TIN-LEAD ON THE CONTACT TAILS, NICKEL UNDERPLATE

**Contact Code 558** 

## 846/896 SERIES HIGH TEMP CARD EDGE CONNECTOR CONTACT CODE 555,556,558,559,560 DIMENSIONS

.150 [3.81]

YOUR CONNECTION TO QUALITY & SERVICE

**Contact Code 559** 

**EDAC INC** TORONTO, ONTARIO CANADA

THESE DRAWINGS AND SPECIFICATIONS ARE THE PROPERTY OF EDAC INC.,AND SHALL NOT BE REPRODUCED, OR COPIED OR USED AS THE BASIS FOR THE MANUFACTURE OR SALE OF APPARATUS WITHOUT WRITTEN PERMISSION.