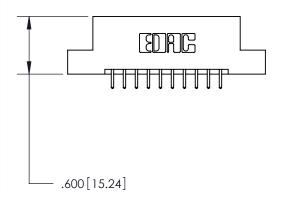

846/896 SERIES HIGH TEMP CARD EDGE CONNECTOR PART NUMBER: 896-020-521-202

**EDAC INC** TORONTO, ONTARIO CANADA

THESE DRAWINGS AND SPECIFICATIONS ARE THE PROPERTY OF EDAC INC.,AND SHALL NOT BE REPRODUCED, OR COPIED OR USED AS THE BASIS FOR THE MANUFACTURE OR SALE OF APPARATUS WITHOUT WRITTEN PERMISSION.

Contact Dimensions: 521-P.C. Tail .025 Sq. (0.64 Sq.) - Tail LG. =.150 (3.81) .125 (3.18) Contact Spacing x .250 (6.35) Row Spacing

THIS IS A C.A.D. GENERATED DRAWING DO NOT MAKE MANUAL REVISIONS TO MASTER.