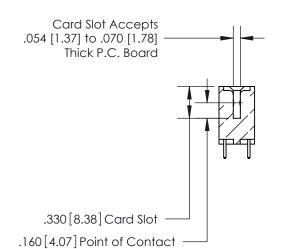

## 846/896 SERIES HIGH TEMP CARD EDGE CONNECTOR CONTACT CODE 555,556,558,559,560 DIMENSIONS

.150 [3.81]

YOUR CONNECTION TO QUALITY & SERVICE

**Contact Code 559** 

**EDAC INC** TORONTO, ONTARIO CANADA

THESE DRAWINGS AND SPECIFICATIONS ARE THE PROPERTY OF EDAC INC.,AND SHALL NOT BE REPRODUCED, OR COPIED OR USED AS THE BASIS FOR THE MANUFACTURE OR SALE OF APPARATUS WITHOUT WRITTEN PERMISSION.

**Contact Code 560** 

INSULATOR MATERIAL: THERMOPLASTIC POLYESTER, UL 94V-0 CONTACT MATERIAL; COPPER, NICKEL, TIN ALLOY CA-725 CONTACT PLATING: GOLD ON THE MATING AREA, TIN-LEAD ON THE CONTACT TAILS, NICKEL UNDERPLATE

**Contact Code 558** 