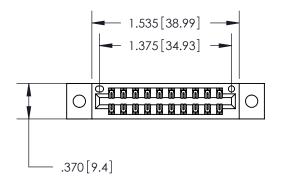

846/896 SERIES HIGH TEMP CARD EDGE CONNECTOR PART NUMBER: 896-020-521-202

**EDAC INC** TORONTO, ONTARIO CANADA

THESE DRAWINGS AND SPECIFICATIONS ARE THE PROPERTY OF EDAC INC.,AND SHALL NOT BE REPRODUCED, OR COPIED OR USED AS THE BASIS FOR THE MANUFACTURE OR SALE OF APPARATUS WITHOUT WRITTEN PERMISSION.

Contact Dimensions: 521-P.C. Tail .025 Sq. (0.64 Sq.) - Tail LG. =.150 (3.81) .125 (3.18) Contact Spacing x .250 (6.35) Row Spacing

THIS IS A C.A.D. GENERATED DRAWING DO NOT MAKE MANUAL REVISIONS TO MASTER.