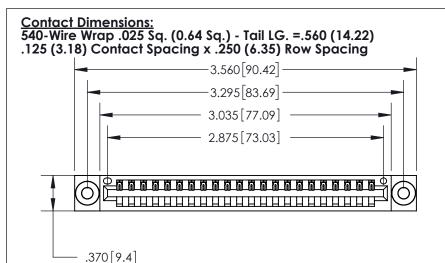

INSULATOR MATERIAL: THERMOPLASTIC POLYESTER, UL 94V-0 CONTACT MATERIAL; COPPER, NICKEL, TIN ALLOY CA-725

CONTACT PLATING: GOLD ON THE MATING AREA, TIN-LEAD ON THE CONTACT TAILS, NICKEL UNDERPLATE

846/896 SERIES HIGH TEMP CARD EDGE CONNECTOR PART NUMBER: 896-022-540-103

YOUR CONNECTION TO QUALITY & SERVICE

**EDAC INC** TORONTO, ONTARIO CANADA

THESE DRAWINGS AND SPECIFICATIONS ARE THE PROPERTY OF EDAC INC., AND SHALL NOT BE REPRODUCED, OR COPIED OR USED AS THE BASIS FOR THE MANUFACTURE OR SALE OF APPARATUS WITHOUT WRITTEN PERMISSION.

|  | ACAD REFERENCE NO. |       | 846-ENG-MASTER   |      |
|--|--------------------|-------|------------------|------|
|  | DRAWN:             | J.LEE | DATE: APR. 22/09 |      |
|  | CHECKED:           |       | DATE:            |      |
|  | SCALE:             | 1:1   | SHEET            | OF 2 |
|  | DRAWING NUMBER     |       | ISSUE            |      |
|  | 846-ENG-MASTER     |       |                  | 1    |