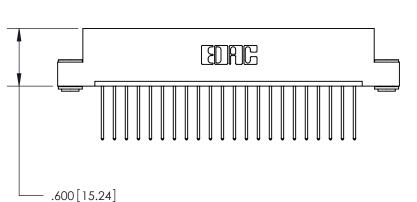

ISSUE NUMBER

ORIGINAL

1

THIS IS A C.A.D. GENERATED DRAWING DO NOT MAKE MANUAL REVISIONS TO MASTER.

| Card Slot Accepts .054 [1.37] to .070 [1.78] Thick P.C. Board |
|---------------------------------------------------------------|
|                                                               |
| .330 [8.38] Card Slot ————————————————————————————————————    |

THIS IS A C.A.D. GENERATED DRAWING DO NOT MAKE MANUAL REVISIONS TO MASTER.

ISSUE NUMBER

.165[4.19]

.375 [9.54]

ORIGINAL

1

.060 [1.52] .125(3.18) to .210(5.33) **Outside Tails** .125(3.18) to .210(5.33) **Outside Tails** 