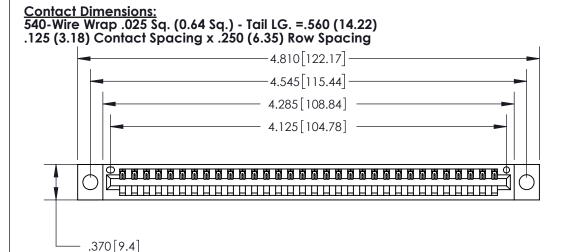

THIS IS A C.A.D. GENERATED DRAWING DO NOT MAKE MANUAL REVISIONS TO MASTER.

ISSUE NUMBER ORIGINAL

Card Slot Accepts .054 [1.37] to .070 [1.78] Thick P.C. Board .330 [8.38] Card Slot .160 [4.07] Point of Contact -

INSULATOR MATERIAL: THERMOPLASTIC POLYESTER, UL 94V-0 CONTACT MATERIAL; COPPER, NICKEL, TIN ALLOY CA-725 CONTACT PLATING: GOLD ON THE MATING AREA, TIN-LEAD ON THE CONTACT TAILS, NICKEL UNDERPLATE

846/896 SERIES HIGH TEMP CARD EDGE CONNECTOR PART NUMBER: 896-032-540-604

YOUR CONNECTION TO QUALITY & SERVICE

**EDAC INC** TORONTO, ONTARIO CANADA

THESE DRAWINGS AND SPECIFICATIONS ARE THE PROPERTY OF EDAC INC.,AND SHALL NOT BE REPRODUCED, OR COPIED OR USED AS THE BASIS FOR THE MANUFACTURE OR SALE OF APPARATUS WITHOUT WRITTEN PERMISSION.

| ACAD REFERENCE NO. | 846-ENG-MASTER   |
|--------------------|------------------|
| DRAWN: J.LEE       | DATE: APR. 22/09 |
| CHECKED:           | DATE:            |
| SCALE: 1:1         | SHEET 1 OF 2     |
| DRAWING NUMBER     | ISSUE            |
| 846-ENG-MASTER     | 1                |