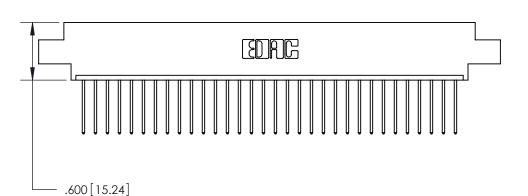

THIS IS A C.A.D. GENERATED DRAWING DO NOT MAKE MANUAL REVISIONS TO MASTER.

ISSUE NUMBER

.165[4.19]

.375 [9.54]

ORIGINAL

1

.060 [1.52] .125(3.18) to .210(5.33) **Outside Tails** .125(3.18) to .210(5.33) **Outside Tails** 

**Contact Code 560** 

INSULATOR MATERIAL: THERMOPLASTIC POLYESTER, UL 94V-0 CONTACT MATERIAL; COPPER, NICKEL, TIN ALLOY CA-725 CONTACT PLATING: GOLD ON THE MATING AREA, TIN-LEAD ON THE CONTACT TAILS, NICKEL UNDERPLATE

**Contact Code 558** 

## 846/896 SERIES HIGH TEMP CARD EDGE CONNECTOR CONTACT CODE 555,556,558,559,560 DIMENSIONS

.150 [3.81]

YOUR CONNECTION TO QUALITY & SERVICE

**Contact Code 559** 

**EDAC INC** TORONTO, ONTARIO CANADA

THESE DRAWINGS AND SPECIFICATIONS ARE THE PROPERTY OF EDAC INC.,AND SHALL NOT BE REPRODUCED, OR COPIED OR USED AS THE BASIS FOR THE MANUFACTURE OR SALE OF APPARATUS WITHOUT WRITTEN PERMISSION.

| ACAD REFERENCE NO. | 846-ENG-MASTER   |
|--------------------|------------------|
| DRAWN: J.LEE       | DATE: APR. 22/09 |
| CHECKED:           | DATE:            |
| SCALE: 1:1         | SHEET 2 OF 2     |
| DRAWING NUMBER     | ISSUE            |
| 846-ENG-MASTER     | 1                |