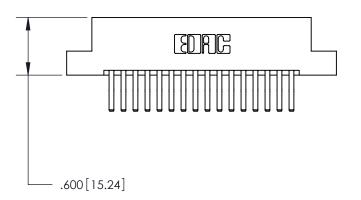

THIS IS A C.A.D. GENERATED DRAWING DO NOT MAKE MANUAL REVISIONS TO MASTER.

ORIGINAL

846/896 SERIES HIGH TEMP CARD EDGE CONNECTOR PART NUMBER: 896-032-560-204

**EDAC INC** TORONTO, ONTARIO CANADA

THESE DRAWINGS AND SPECIFICATIONS ARE THE PROPERTY OF EDAC INC., AND SHALL NOT BE REPRODUCED, OR COPIED OR USED AS THE BASIS FOR THE MANUFACTURE OR SALE OF APPARATUS WITHOUT WRITTEN PERMISSION.

| ACAD REFERENCE NO. | 846-ENG-MASTER   | 3 |
|--------------------|------------------|---|
| DRAWN: J.LEE       | DATE: APR. 22/09 | 7 |
| CHECKED:           | DATE:            |   |
| SCALE: 1:1         | SHEET 1 OF 2     | 7 |
| DRAWING NUMBER     | ISSUE            | ٦ |
| 846-ENG-MASTER     | 1                |   |