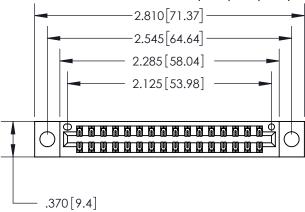

THIS IS A C.A.D. GENERATED DRAWING DO NOT MAKE MANUAL REVISIONS TO MASTER.

ORIGINAL

846/896 SERIES HIGH TEMP CARD EDGE CONNECTOR PART NUMBER: 896-032-560-204

**EDAC INC** TORONTO, ONTARIO CANADA

THESE DRAWINGS AND SPECIFICATIONS ARE THE PROPERTY OF EDAC INC., AND SHALL NOT BE REPRODUCED, OR COPIED OR USED AS THE BASIS FOR THE MANUFACTURE OR SALE OF APPARATUS WITHOUT WRITTEN PERMISSION.

| ACAD REFERENCE NO. | 846-ENG-MASTER   | 3 |
|--------------------|------------------|---|
| DRAWN: J.LEE       | DATE: APR. 22/09 | 7 |
| CHECKED:           | DATE:            |   |
| SCALE: 1:1         | SHEET 1 OF 2     | 7 |
| DRAWING NUMBER     | ISSUE            | ٦ |
| 846-ENG-MASTER     | 1                |   |