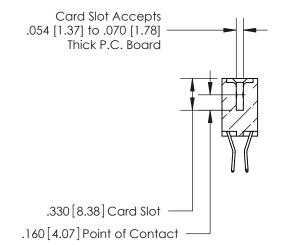

<u>Contact Dimensions:</u> 560-Extender Board Bend (Code 523 Contacts) See Sheet 2 for Contact Code 555, 556, 558, 559, 560 Dimensions

- INSULATOR MATERIAL: THERMOPLASTIC POLYESTER, UL 94V-0 CONTACT MATERIAL; COPPER, NICKEL, TIN ALLOY CA-725
- CONTACT PLATING: GOLD ON THE MATING AREA, TIN-LEAD ON THE CONTACT TAILS, NICKEL UNDERPLATE

**Contact Code 560** 

INSULATOR MATERIAL: THERMOPLASTIC POLYESTER, UL 94V-0 CONTACT MATERIAL; COPPER, NICKEL, TIN ALLOY CA-725 CONTACT PLATING: GOLD ON THE MATING AREA, TIN-LEAD ON THE CONTACT TAILS, NICKEL UNDERPLATE