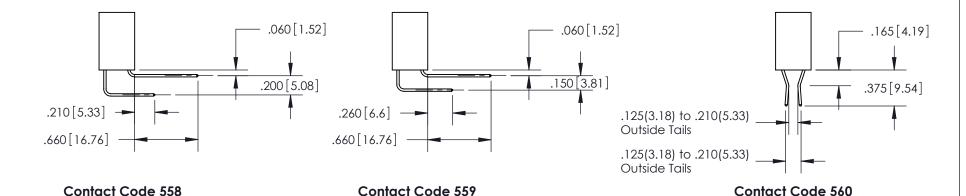

## 846/896 SERIES HIGH TEMP CARD EDGE CONNECTOR CONTACT CODE 555,556,558,559,560 DIMENSIONS

YOUR CONNECTION TO QUALITY & SERVICE

**EDAC INC** TORONTO, ONTARIO CANADA

THESE DRAWINGS AND SPECIFICATIONS ARE THE PROPERTY OF EDAC INC.,AND SHALL NOT BE REPRODUCED, OR COPIED OR USED AS THE BASIS FOR THE MANUFACTURE OR SALE OF APPARATUS WITHOUT WRITTEN PERMISSION.