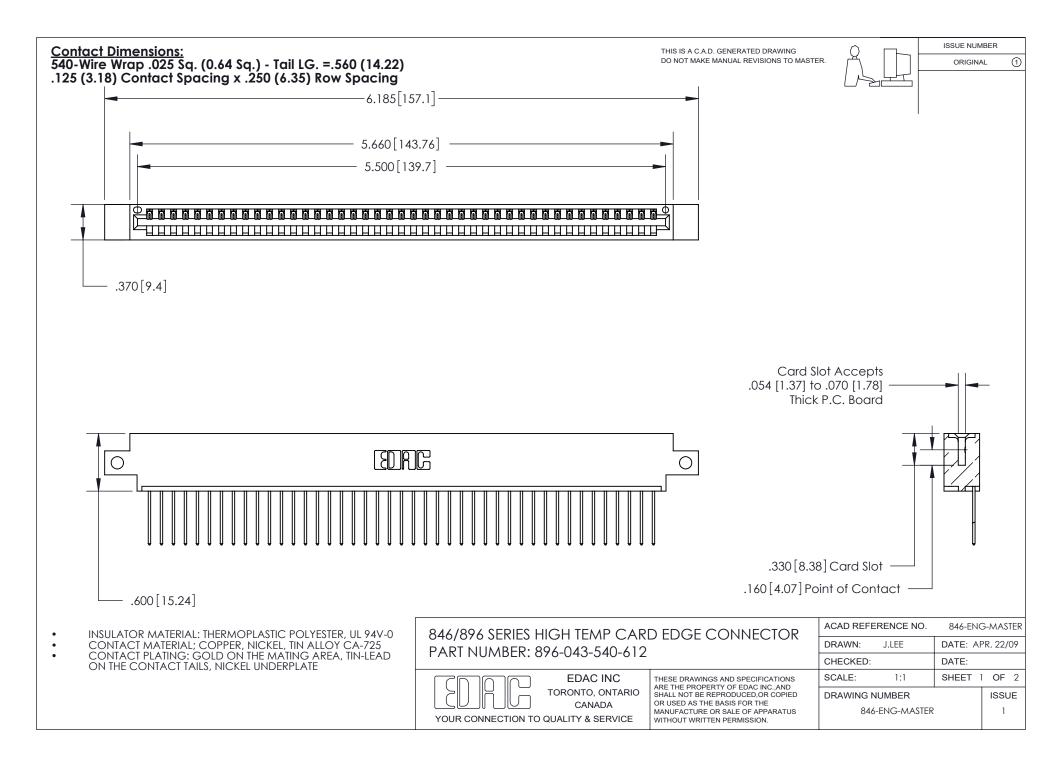

THIS IS A C.A.D. GENERATED DRAWING DO NOT MAKE MANUAL REVISIONS TO MASTER.

ISSUE NUMBER ORIGINAL

1

**Contact Code 555** 

**Contact Code 556** 

INSULATOR MATERIAL: THERMOPLASTIC POLYESTER, UL 94V-0 CONTACT MATERIAL; COPPER, NICKEL, TIN ALLOY CA-725 CONTACT PLATING: GOLD ON THE MATING AREA, TIN-LEAD ON THE CONTACT TAILS, NICKEL UNDERPLATE

## 846/896 SERIES HIGH TEMP CARD EDGE CONNECTOR CONTACT CODE 555,556,558,559,560 DIMENSIONS

YOUR CONNECTION TO QUALITY & SERVICE

**EDAC INC** TORONTO, ONTARIO CANADA

THESE DRAWINGS AND SPECIFICATIONS ARE THE PROPERTY OF EDAC INC.,AND SHALL NOT BE REPRODUCED, OR COPIED OR USED AS THE BASIS FOR THE MANUFACTURE OR SALE OF APPARATUS WITHOUT WRITTEN PERMISSION.

|  | ACAD REFERENCE NO. |       | 846-ENG-MASTER   |        |
|--|--------------------|-------|------------------|--------|
|  | DRAWN:             | J.LEE | DATE: APR. 22/09 |        |
|  | CHECKED:           |       | DATE:            |        |
|  | SCALE:             | 1:1   | SHEET            | 2 OF 2 |
|  | DRAWING NUMBER     |       |                  | ISSUE  |

846-ENG-MASTER